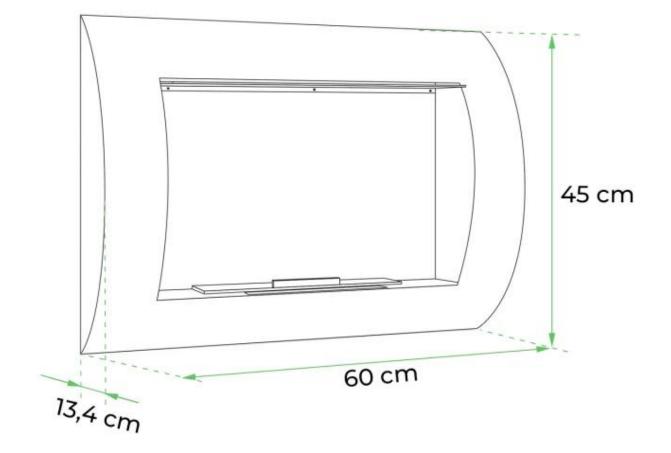

## **OCEAN - WHITE BIO WALL FIREPLACE**

BIO-10-029

ScandiFlames Ocean wall-mounted bio fireplace in white powder-coated steel. This elegant fireplace features a 0.7-liter burner with a burn time of 2-2.5 hours and a heat output of approximately 1.75 kW. Measures H: 45 cm, W: 60 cm, D: 13.4 cm. The curved front enhances the beautiful flames. Easy to mount on all wall types with the included brackets and screws. Also includes a heat shield, extinguishing, and adjustment tools. No chimney or vent required. Ideal for rooms larger than 40 m<sup>3</sup>.

#### **Dimensions & Weight**

| 60 cm   |
|---------|
|         |
| 45 cm   |
|         |
| 13,4 cm |
|         |
| 9 kg    |
|         |