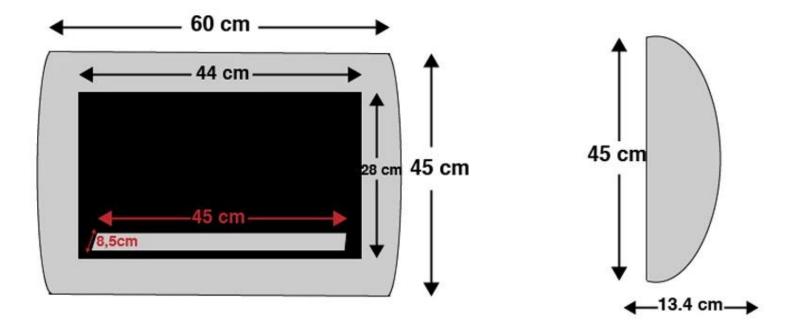

## **OCEAN - WHITE BIO WALL FIREPLACE**

BIO-10-029

ScandiFlames Ocean wall-mounted bio fireplace in white powder-coated steel. This elegant fireplace features a 0.7-liter burner with a burn time of 2-2.5 hours and a heat output of approximately 1.75 kW. Measures H: 45 cm, W: 60 cm, D: 13.4 cm. The curved front enhances the beautiful flames. Easy to mount on all wall types with the included brackets and screws. Also includes a heat shield, extinguishing, and adjustment tools. No chimney or vent required. Ideal for rooms larger than 40 m<sup>3</sup>.

#### **Dimensions & Weight**

| 60 cm   |
|---------|
|         |
| 45 cm   |
|         |
| 13,4 cm |
|         |
| 9 kg    |
|         |