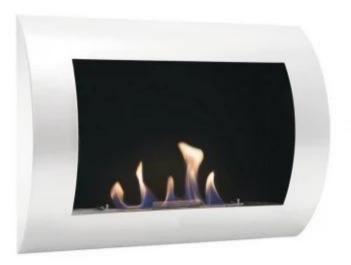

## **OCEAN - WHITE BIO WALL FIREPLACE**

BIO-10-029

ScandiFlames Ocean wall-mounted bio fireplace in white powder-coated steel. This elegant fireplace features a 0.7-liter burner with a burn time of 2-2.5 hours and a heat output of approximately 1.75 kW. Measures H: 45 cm, W: 60 cm, D: 13.4 cm. The curved front enhances the beautiful flames. Easy to mount on all wall types with the included brackets and screws. Also includes a heat shield, extinguishing, and adjustment tools. No chimney or vent required. Ideal for rooms larger than 40 m<sup>3</sup>.