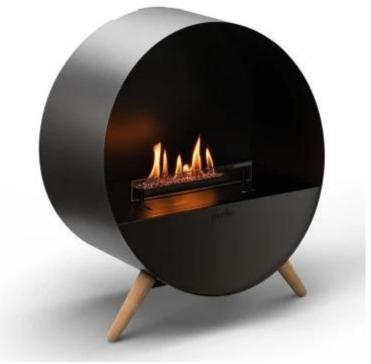

# **BUBBLE FLOOR**

BIO-60-077

Bubble floor is an automatic free-standing bioethanol fireplace from Planika. Equipped with Planika's Senso Burner you get BEV technology, 2 flame levels and remote control.

# **Material and Appearance**

| Material and Appearance    |                   |
|----------------------------|-------------------|
| Material                   | Glass             |
| Material                   | Galvanised Steel  |
| Material                   | Steel             |
| Colour                     | Black             |
| Finish                     | Powdercoated      |
| Interior (colour/material) | Black             |
| Flame view                 | Front             |
| Shape                      | Round             |
| Decoration                 | Wood (Additional) |
| Glas included              | Yes               |