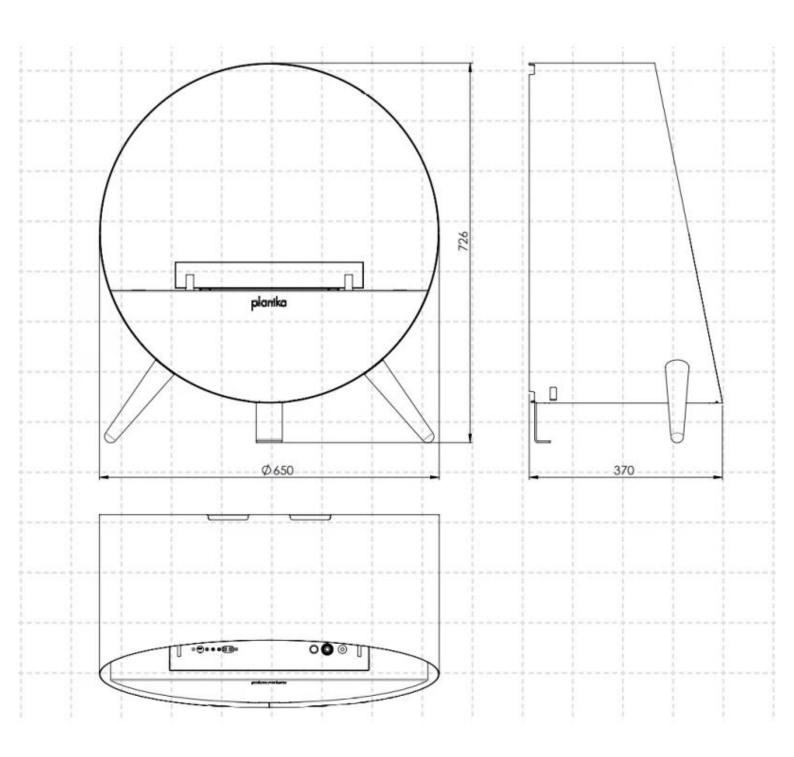

### **Dimensions & Weight**

| Height       | 72,6 cm |
|--------------|---------|
| Depth        | 37 cm   |
| Diameter     | 65 cm   |
| Weight       | 24 kg   |
| Cable lenght | 160 cm  |