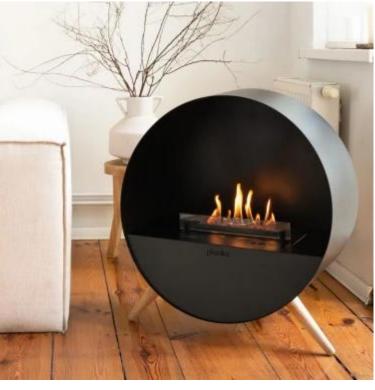

# **BUBBLE FLOOR**

BIO-60-077

Bubble floor is an automatic free-standing bioethanol fireplace from Planika. Equipped with Planika's Senso Burner you get BEV technology, 2 flame levels and remote control.

# **Material and Appearance**

| Material and Appearance    |                   |
|----------------------------|-------------------|
| Material                   | Glass             |
| Material                   | Galvanised Steel  |
| Material                   | Steel             |
| Colour                     | Black             |
| Finish                     | Powdercoated      |
| Interior (colour/material) | Black             |
| Flame view                 | Front             |
| Shape                      | Round             |
| Decoration                 | Wood (Additional) |
| Glas included              | Yes               |