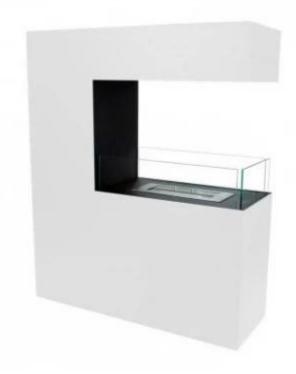

# TALL WHITE ROOM DIVIDER BIO FIREPLACE

BIO-20-216-T-W

ScandiFlames Tall Room Divider Bioethanol Fireplace - White is a stylish and functional addition to any modern home. Perfect as a room divider, with its 3-sided flame view. With a capacity of 2.5 litres it provides up to 7.5 hours of burn time, eliminating the need for refilling the burner. The three safety glass panels protect the adjustable flames, ensuring a safe and cosy atmosphere. Enjoy the warm ambiance without the need for a chimney or electricity.

#### **Dimensions & Weight**

| Length/Width | 100 cm |
|--------------|--------|
| Height       | 120 cm |
| Depth        | 35 cm  |
| Weight       | 41 kg  |