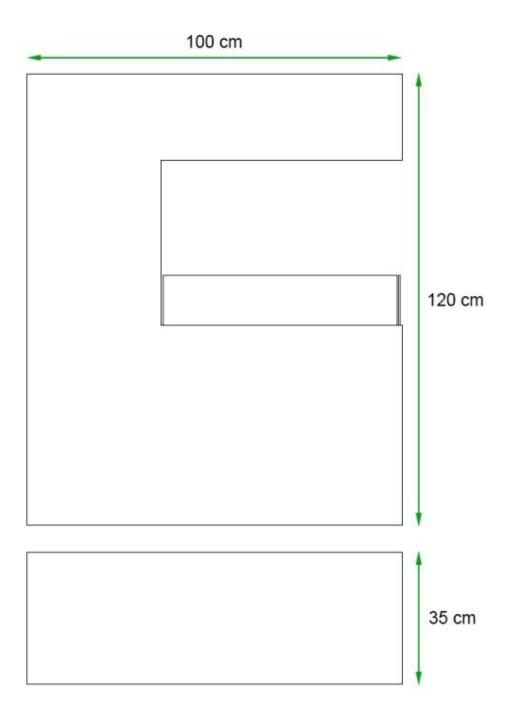

#### **Dimensions & Weight**

| Length/Width | 100 cm |
|--------------|--------|
| Height       | 120 cm |
| Depth        | 35 cm  |
| Weight       | 41 kg  |