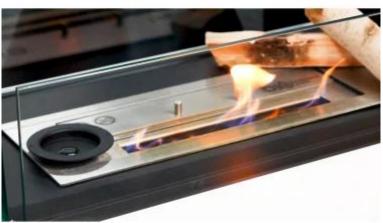

## **Burner Specifications**

| Adjustable flame | Yes                |
|------------------|--------------------|
| Control          | Manual             |
| Burner Model     | 2.5 Litre Superior |
| Flame length     | 32 cm              |
| Remote control   | No                 |