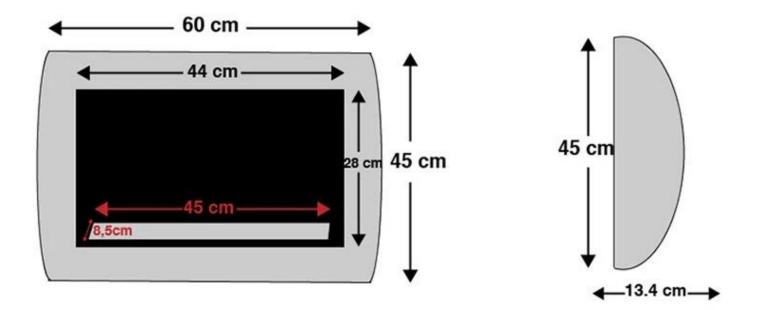

## **OCEAN - BLACK BIO WALL FIREPLACE**

BIO-10-046

ScandiFlames Ocean wall-mounted bio fireplace in black, with a capacity of 0.7 liters of bioethanol and a burn time of 1-2 hours. Dimensions: H: 45 cm, W: 60 cm, D: 13.4 cm. This sleek bio fireplace features a modern curved design, bringing a contemporary twist to the classic fireplace. The black color enhances the vibrant colors and depth of the flames. The bio fireplace is budget-friendly, easy to maintain, and requires minimal cleaning as it produces no smoke, ash, or soot. Includes mounting brackets, 0.7L burner, extinguishing tool, and requires no electricity.

#### **Dimensions & Weight**

| Length/Width | 60 cm   |
|--------------|---------|
| Height       | 45 cm   |
| Depth        | 13,4 cm |
| Weight       | 9 kg    |