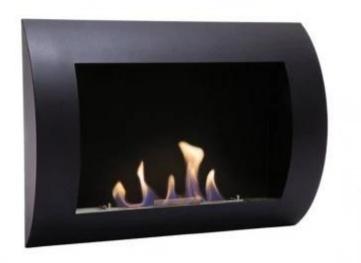

## **OCEAN - BLACK BIO WALL FIREPLACE**

BIO-10-046

ScandiFlames Ocean wall-mounted bio fireplace in black, with a capacity of 0.7 liters of bioethanol and a burn time of 1-2 hours. Dimensions: H: 45 cm, W: 60 cm, D: 13.4 cm. This sleek bio fireplace features a modern curved design, bringing a contemporary twist to the classic fireplace. The black color enhances the vibrant colors and depth of the flames. The bio fireplace is budget-friendly, easy to maintain, and requires minimal cleaning as it produces no smoke, ash, or soot. Includes mounting brackets, 0.7L burner, extinguishing tool, and requires no electricity.

#### **Material and Appearance**

| Material      | Steel  |
|---------------|--------|
| Colour        | Black  |
| Shape         | Curved |
| Glas included | No     |