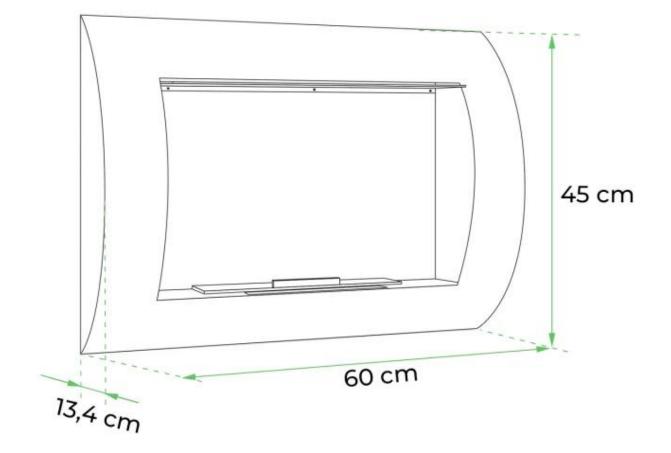

## **OCEAN - BLACK BIO WALL FIREPLACE**

BIO-10-046

ScandiFlames Ocean wall-mounted bio fireplace in black, with a capacity of 0.7 liters of bioethanol and a burn time of 1-2 hours. Dimensions: H: 45 cm, W: 60 cm, D: 13.4 cm. This sleek bio fireplace features a modern curved design, bringing a contemporary twist to the classic fireplace. The black color enhances the vibrant colors and depth of the flames. The bio fireplace is budget-friendly, easy to maintain, and requires minimal cleaning as it produces no smoke, ash, or soot. Includes mounting brackets, 0.7L burner, extinguishing tool, and requires no electricity.

#### **Dimensions & Weight**

| Length/Width | 60 cm   |
|--------------|---------|
| Height       | 45 cm   |
| Depth        | 13,4 cm |
| Weight       | 9 kg    |