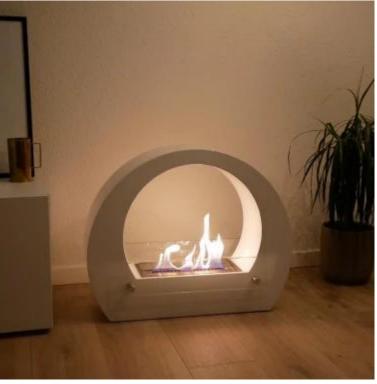

## **DALLAS - BIO FIREPLACE WITH ARCH - WHITE**

BIO-20-212

The white lacquered Dallas - floor bioethanol fireplace from ScandiFlames features a 1.5-liter fuel tank with a 6-hour burn time. With its large, wide arch and two safety glass panels, the flame is securely enclosed but still visible from both sides. This elegant and stylish fireplace is perfect for modern homes and is easy to maintain, as it produces no soot, smoke, or ash. Recommended for rooms over 45 m<sup>3</sup>.