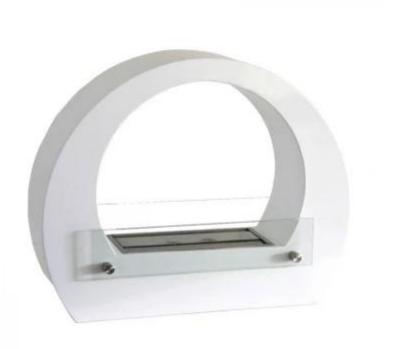

## **DALLAS - BIO FIREPLACE WITH ARCH - WHITE**

BIO-20-212

The white lacquered Dallas - floor bioethanol fireplace from ScandiFlames features a 1.5-liter fuel tank with a 6-hour burn time. With its large, wide arch and two safety glass panels, the flame is securely enclosed but still visible from both sides. This elegant and stylish fireplace is perfect for modern homes and is easy to maintain, as it produces no soot, smoke, or ash. Recommended for rooms over 45 m<sup>3</sup>.

#### **Material and Appearance**

| Material      | Steel  |
|---------------|--------|
| Colour        | White  |
| Shape         | Curved |
| Glas included | Yes    |