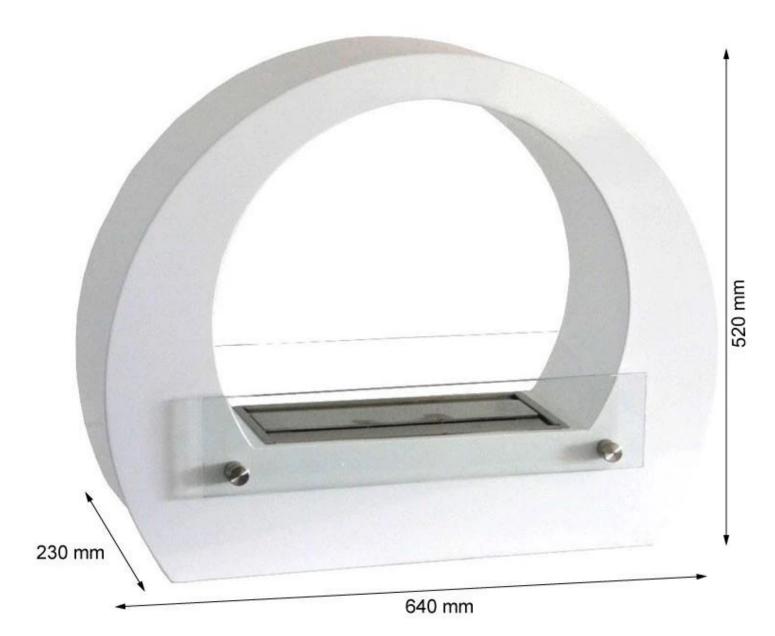

#### **Dimensions & Weight**

| Length/Width | 64 cm |
|--------------|-------|
| Height       | 52 cm |
| Depth        | 23 cm |
| Weight       | 12 kg |