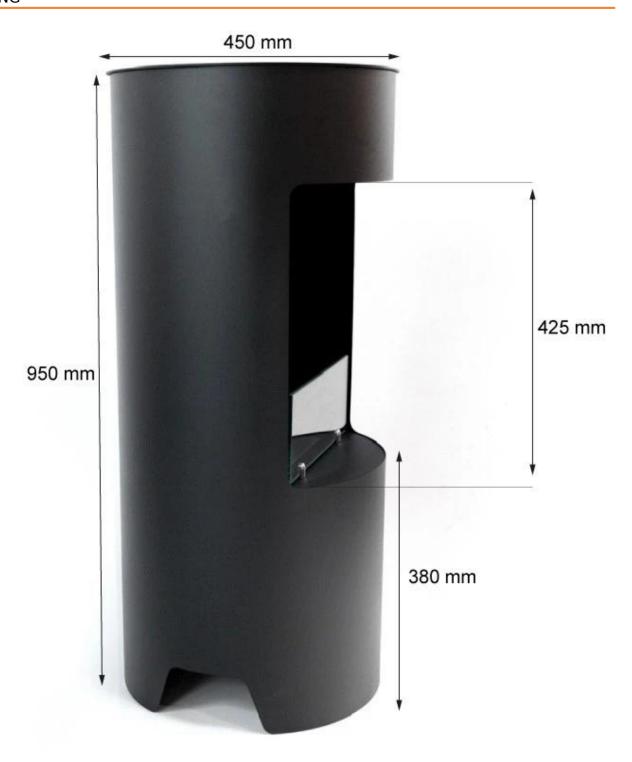

#### **Dimensions & Weight**

| Height   | 95 cm |
|----------|-------|
| Diameter | 45 cm |
| Weight   | 30 kg |