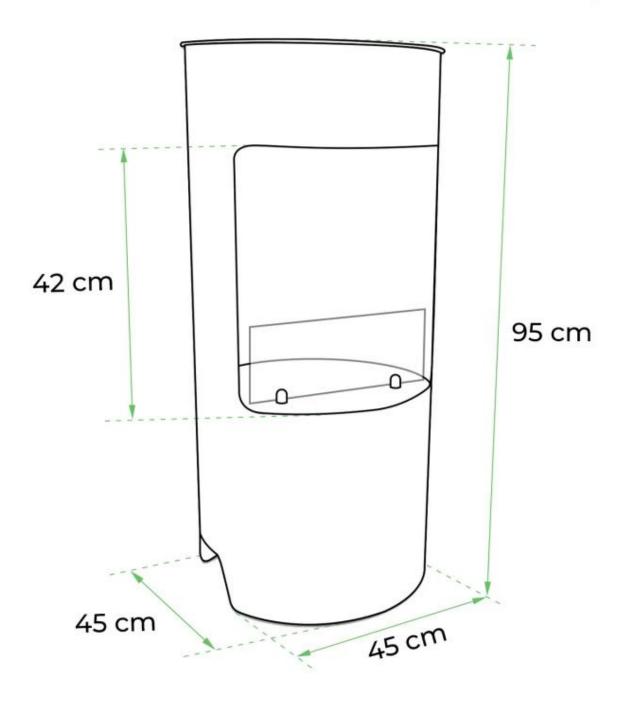

#### **Dimensions & Weight**

| Height   | 95 cm |
|----------|-------|
| Diameter | 45 cm |
| Weight   | 30 kg |