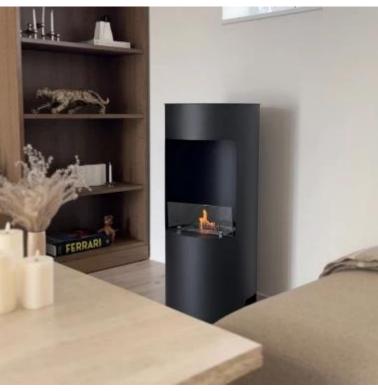

# **MONTGOMERY BLACK - OPEN BIOETHANOL WOOD-STOVE**

BIO-20-227

The ScandiFlames Montgomery Black is a freestanding bioethanol fireplace with a classic stove look, measuring H: 95 cm x W: 45 cm x D: 45 cm. This black floor-standing fireplace combines traditional design with modern details, providing a stylish and elegant appearance. The black contrast highlights the natural and deep flames, and with a burn time of up to 4.5 hours per filling, you can enjoy the flames a whole evening. Maintenance is simple as bioethanol fireplaces produce no smoke, soot, or ash. The fireplace comes with a safety glass, a 1-liter burner, and an extinguishing tool.