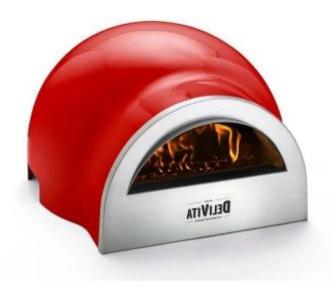

# **THE CHILLI RED - PIZZA OVEN**

OUT-50-202

Beautiful and versatile outdoor pizza oven from DeliVita. Weighs only 30 kg and is thus movable everywhere. Perfect for homemade pizza. Here in the beautiful "Chilli Red" version.

## **Material and appearance**

| Material | Clay        |
|----------|-------------|
| Material | Glass Fibre |
| Colour   | Red         |
| Finish   | Glossy      |