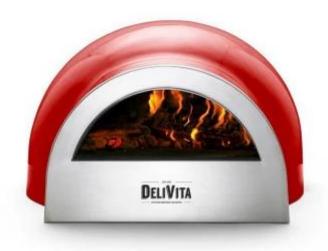

# **THE CHILLI RED - PIZZA OVEN**

OUT-50-202

Beautiful and versatile outdoor pizza oven from DeliVita. Weighs only 30 kg and is thus movable everywhere. Perfect for homemade pizza. Here in the beautiful "Chilli Red" version.

## **Material and appearance**

| Material | Clay        |
|----------|-------------|
| Material | Glass Fibre |
| Colour   | Red         |
| Finish   | Glossy      |