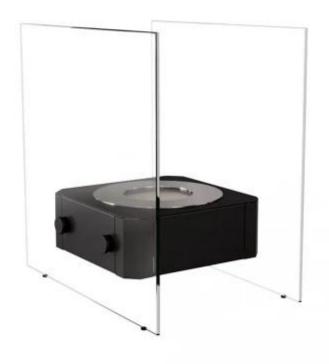

# **NEL BIO FIREPLACE - BLACK**

BIO-80-056

The Nel is a stylish small bio fireplace designed for tabletop use, perfect for both indoor and outdoor settings. Equipped with side glass panels, it shields the flame from wind, making it ideal for use on patios or balconies. This bio fireplace is easy to place on any surface, adding a cosy atmosphere with a gentle warmth, particularly noticeable indoors. Its compact size allows for easy relocation and use wherever you desire.

#### **Material and Appearance**

| Material      | Glass |
|---------------|-------|
| Material      | Steel |
| Colour        | Black |
| Glas included | Yes   |