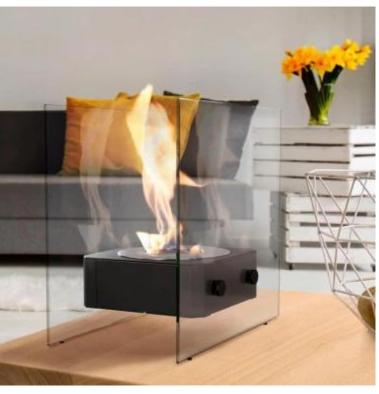

# **NEL BIO FIREPLACE - BLACK**

BIO-80-056

The Nel is a stylish small bio fireplace designed for tabletop use, perfect for both indoor and outdoor settings. Equipped with side glass panels, it shields the flame from wind, making it ideal for use on patios or balconies. This bio fireplace is easy to place on any surface, adding a cosy atmosphere with a gentle warmth, particularly noticeable indoors. Its compact size allows for easy relocation and use wherever you desire.