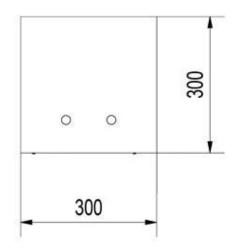

## **Dimensions & Weight**

| Length/Width | 30 cm |
|--------------|-------|
| Height       | 30 cm |
| Depth        | 20 cm |
| Weight       | 4 kg  |