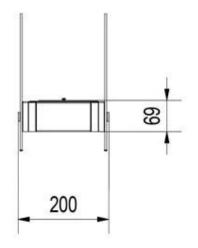

## **Dimensions & Weight**

| Length/Width | 30 cm |
|--------------|-------|
| Height       | 30 cm |
| Depth        | 20 cm |
| Weight       | 4 kg  |