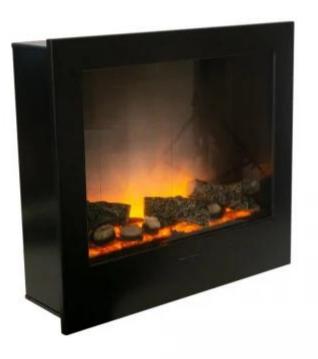

## **BUILT-IN ELECTRIC FIREPLACE - 75,5 CM**

ELP-80-402

Electric fireplace with beautiful flame effects for built-in into wall or old fireplace or stove. Size H: 680 x W-, 755 x D: 220 mm

#### Material & Appearance

| Material                   | Glass       |
|----------------------------|-------------|
| Material                   | Metal       |
| Colour                     | Black       |
| Finish                     | Matte       |
| Interior (colour/material) | Black       |
| Flame view                 | Front       |
| Decoration                 | Wooden Logs |
| Glas included              | Yes         |