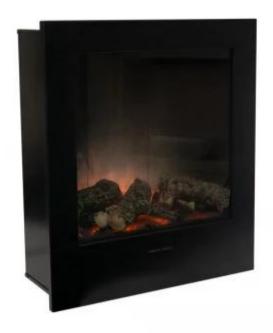

# **BUILT-IN ELECTRIC FIREPLACE - 60,5 CM**

ELP-80-401

Electric fireplace with beautiful flame effects for wall mounting or for installation in an old fireplace. Size H:  $680 \times W$ :  $605 \times D$ : 220 mm.

# **Material & Appearance**

| Material                   | Glass       |
|----------------------------|-------------|
| Material                   | Metal       |
| Colour                     | Black       |
| Interior (colour/material) | Black       |
| Flame view                 | Front       |
| Decoration                 | Wooden Logs |
| Glas included              | Yes         |