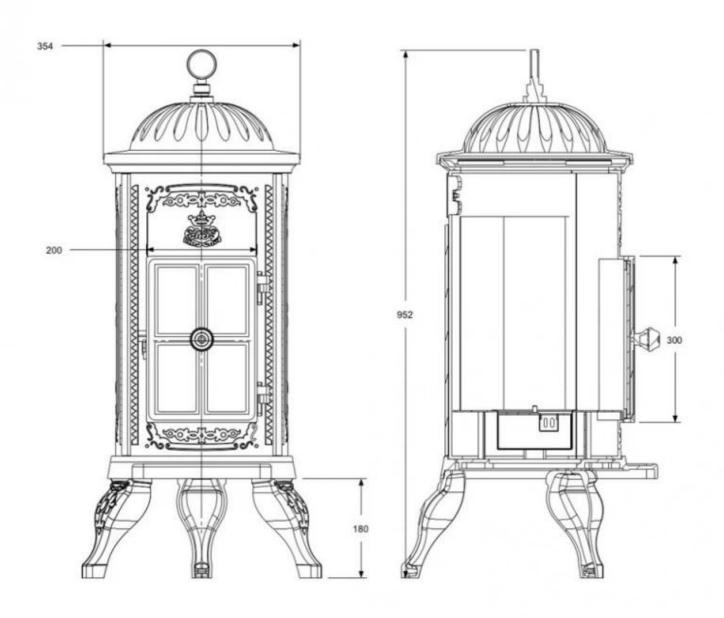

## Size & Weight

| Height   | 95 cm   |
|----------|---------|
| Diameter | 35,5 cm |
| Weight   | 50 kg   |