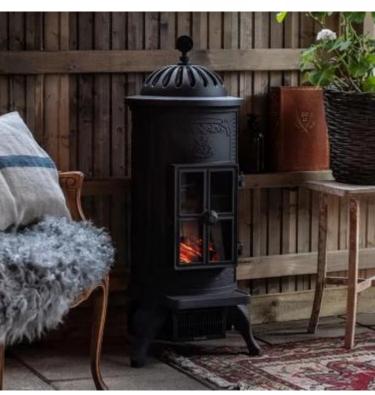

# **CARL ELECTRIC FIREPLACE**

BIO-90-303

The Carl electric fireplace from Westbo is a compact and elegant solution for those seeking warmth and cosiness without the hassle. Crafted from cast iron, this fireplace delivers a 1.2 kW heat output and requires only a simple connection to electricity. With two heat settings and a built-in hot plate, hidden beneath the stove's crown, Carl is both practical and stylish. This small fireplace is perfect for smaller spaces, adding charm and traditional Swedish craftsmanship to any decor.

### **Material & Appearance**

| Material      | Cast Iron   |
|---------------|-------------|
| Colour        | Black       |
| Finish        | Matte       |
| Flame view    | Front       |
| Shape         | Round       |
| Decoration    | Wooden Logs |
| Glas included | Yes         |