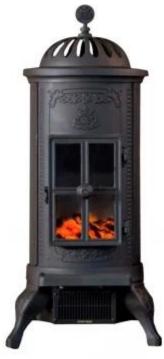

# **CARL ELECTRIC FIREPLACE**

BIO-90-303

The Carl electric fireplace from Westbo is a compact and elegant solution for those seeking warmth and cosiness without the hassle. Crafted from cast iron, this fireplace delivers a 1.2 kW heat output and requires only a simple connection to electricity. With two heat settings and a built-in hot plate, hidden beneath the stove's crown, Carl is both practical and stylish. This small fireplace is perfect for smaller spaces, adding charm and traditional Swedish craftsmanship to any decor.

### **Material & Appearance**

| Material      | Cast Iron   |
|---------------|-------------|
| Colour        | Black       |
| Finish        | Matte       |
| Flame view    | Front       |
| Shape         | Round       |
| Decoration    | Wooden Logs |
| Glas included | Yes         |