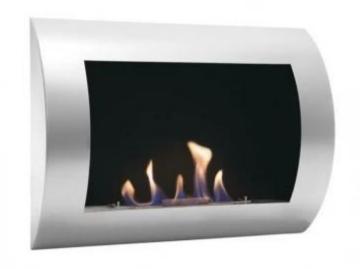

# **OCEAN - STAINLESS STEEL BIO WALL FIREPLACE**

BIO-10-010

ScandiFlames Ocean wall-mounted bio fireplace in matte gray steel. Measures H: 45 cm, W: 60 cm, D: 13.4 cm. It features a burner with a 0.7-liter capacity, providing 2-2.5 hours of burn time and a heat output of about 1.75 kW. The curved front enhances the flames, and it mounts easily on the wall with the included bracket. Maintenance-free, it produces no smoke, soot, or ash. Ensure a safety distance of 1 meter from flammable materials.

## **Material and Appearance**

| Material                   | Steel |
|----------------------------|-------|
| Colour                     | Grey  |
| Interior (colour/material) | Black |
| Flame view                 | Front |

| Shape         | Curved |
|---------------|--------|
| Glas included | No     |