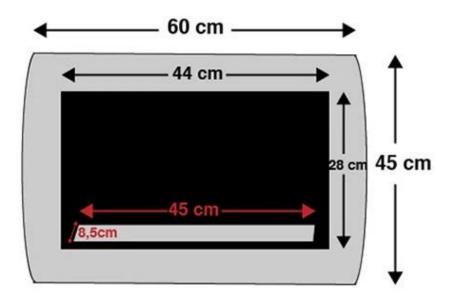

# **OCEAN - STAINLESS STEEL BIO WALL FIREPLACE**

BIO-10-010

ScandiFlames Ocean wall-mounted bio fireplace in matte gray steel. Measures H: 45 cm, W: 60 cm, D: 13.4 cm. It features a burner with a 0.7-liter capacity, providing 2-2.5 hours of burn time and a heat output of about 1.75 kW. The curved front enhances the flames, and it mounts easily on the wall with the included bracket. Maintenance-free, it produces no smoke, soot, or ash. Ensure a safety distance of 1 meter from flammable materials.

### **Dimensions & Weight**

| Length/Width | 60 cm   |
|--------------|---------|
| Height       | 45 cm   |
| Depth        | 13,4 cm |
| Weight       | 9 kg    |