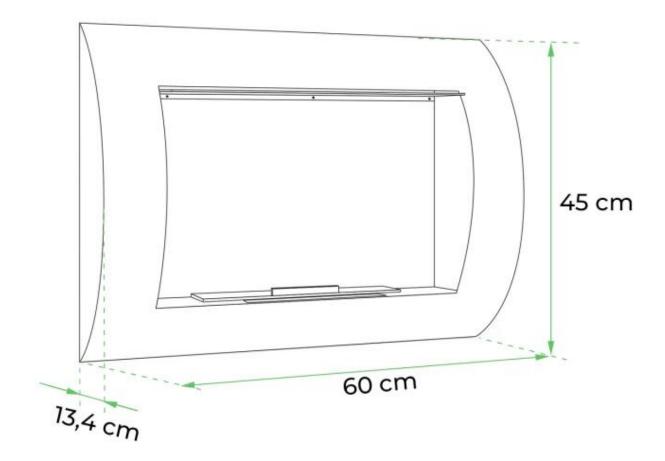

# **OCEAN - STAINLESS STEEL BIO WALL FIREPLACE**

BIO-10-010

ScandiFlames Ocean wall-mounted bio fireplace in matte gray steel. Measures H: 45 cm, W: 60 cm, D: 13.4 cm. It features a burner with a 0.7-liter capacity, providing 2-2.5 hours of burn time and a heat output of about 1.75 kW. The curved front enhances the flames, and it mounts easily on the wall with the included bracket. Maintenance-free, it produces no smoke, soot, or ash. Ensure a safety distance of 1 meter from flammable materials.

### **Dimensions & Weight**

| Length/Width | 60 cm   |
|--------------|---------|
| Height       | 45 cm   |
| Depth        | 13,4 cm |
| Weight       | 9 kg    |