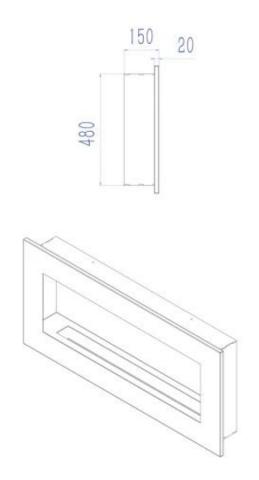

#### **Dimensions & Weight**

| Length/Width | 120 cm  |
|--------------|---------|
| Height       | 55 cm   |
| Depth        | 16,5 cm |
| Weight       | 23,5 kg |

## **Burner Specifications**

| Adjustable flame | Yes                 |
|------------------|---------------------|
| Control          | Manual              |
| Burner Model     | 4.5 Litros Slimline |
| Flame length     | 48 cm               |
| Remote control   | No                  |