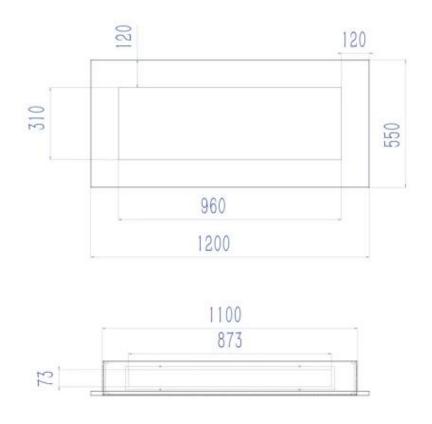

#### **Dimensions & Weight**

| Length/Width | 120 cm  |
|--------------|---------|
| Height       | 55 cm   |
| Depth        | 16,5 cm |
| Weight       | 23,5 kg |