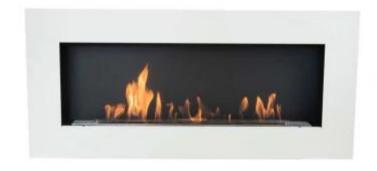

# **MURUS 1200 - MATTE WHITE**

BIO-10-054MW

Murus 1200 from ScandiFlames is an elegant and slim wall-mounted bio fireplace in a sleek matt white finish. With a width of 120 cm and a depth of only 16.5 cm, this bio fireplace is perfect for spaces where room is limited. The manual slimline burner has a capacity of 4.5 liters, providing up to 7 hours of burn time per fill. The flame intensity and heat output, which can reach up to 4.5 kW, can be adjusted using the included control tool. Easy to install and requiring no chimney or electricity, the Murus 1200 is a stylish and functional addition to any home.