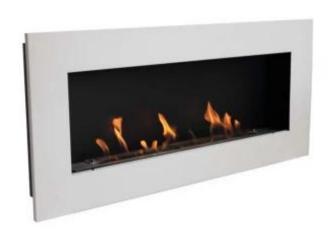

# **MURUS 1200 - MATTE WHITE**

BIO-10-054MW

Murus 1200 from ScandiFlames is an elegant and slim wall-mounted bio fireplace in a sleek matt white finish. With a width of 120 cm and a depth of only 16.5 cm, this bio fireplace is perfect for spaces where room is limited. The manual slimline burner has a capacity of 4.5 liters, providing up to 7 hours of burn time per fill. The flame intensity and heat output, which can reach up to 4.5 kW, can be adjusted using the included control tool. Easy to install and requiring no chimney or electricity, the Murus 1200 is a stylish and functional addition to any home.