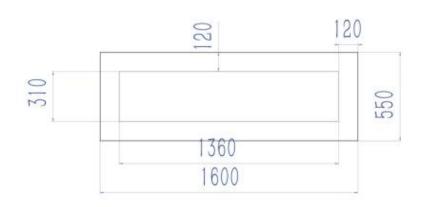

# **Dimensions & Weight**

| Length/Width | 160 cm  |
|--------------|---------|
| Height       | 55 cm   |
| Depth        | 16,5 cm |
| Weight       | 29 kg   |