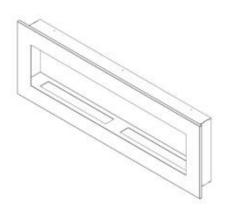

# **MURUS 1600 - BRUSHED STEEL**

BIO-10-055SS

Murus 1600 from ScandiFlames is an elegant and slim wall-mounted bio fireplace with a depth of only 16.5 cm. This model features a brushed steel front frame and a black back frame, highlighting the flames. The bio fireplace is equipped with two 60 cm wide manual slimline burners, each with a capacity of 3.0 liters, providing up to 7 hours of burn time per fill. The flame intensity and heat output can be adjusted with the included control tool. Murus 1600 requires no chimney or electricity and is easy to install. The front frame can be replaced with other colors to change the fireplace's appearance. This model is ideal for wall-mounted or built-in use.

#### **Material and Appearance**

| Material      | Steel         |
|---------------|---------------|
| Colour        | Brushed steel |
| Shape         | Rectangular   |
| Glas included | No            |