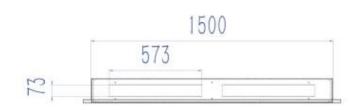

# **Dimensions & Weight**

| Length/Width | 160 cm  |
|--------------|---------|
| Height       | 55 cm   |
| Depth        | 16,5 cm |
| Weight       | 29 kg   |