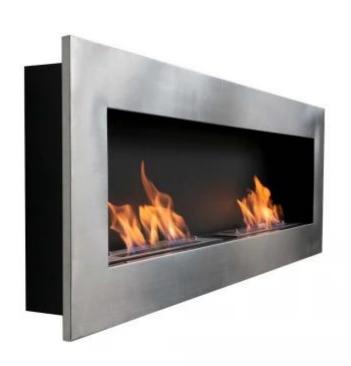

# **MURUS 1600 - BRUSHED STEEL**

BIO-10-055SS

Murus 1600 from ScandiFlames is an elegant and slim wall-mounted bio fireplace with a depth of only 16.5 cm. This model features a brushed steel front frame and a black back frame, highlighting the flames. The bio fireplace is equipped with two 60 cm wide manual slimline burners, each with a capacity of 3.0 liters, providing up to 7 hours of burn time per fill. The flame intensity and heat output can be adjusted with the included control tool. Murus 1600 requires no chimney or electricity and is easy to install. The front frame can be replaced with other colors to change the fireplace's appearance. This model is ideal for wall-mounted or built-in use.

## **Burner Specifications**

| Adjustable flame | Yes              |
|------------------|------------------|
| Control          | Manual           |
| Burner Model     | 3 Litre Slimline |
| Flame length     | 42 cm            |
| Remote control   | No               |