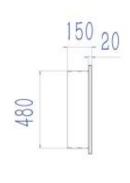

# **Dimensions & Weight**

| Length/Width | 160 cm  |
|--------------|---------|
| Height       | 55 cm   |
| Depth        | 16,5 cm |
| Weight       | 29 kg   |