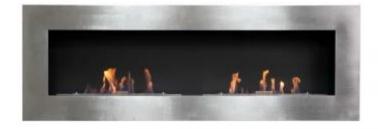

# **MURUS 1600 - BRUSHED STEEL**

BIO-10-055SS

Murus 1600 from ScandiFlames is an elegant and slim wall-mounted bio fireplace with a depth of only 16.5 cm. This model features a brushed steel front frame and a black back frame, highlighting the flames. The bio fireplace is equipped with two 60 cm wide manual slimline burners, each with a capacity of 3.0 liters, providing up to 7 hours of burn time per fill. The flame intensity and heat output can be adjusted with the included control tool. Murus 1600 requires no chimney or electricity and is easy to install. The front frame can be replaced with other colors to change the fireplace's appearance. This model is ideal for wall-mounted or built-in use.

#### **Material and Appearance**

| Material      | Steel         |
|---------------|---------------|
| Colour        | Brushed steel |
| Shape         | Rectangular   |
| Glas included | No            |