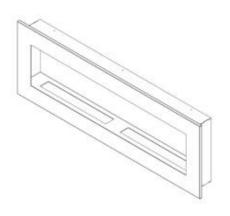

# **MURUS 1600 - MATTE WHITE**

BIO-10-055MW

Murus 1600 from ScandiFlames is an elegant and slim wall-mounted bio fireplace with a depth of only 16.5 cm. This model features a matt white frame and a black back frame, creating a beautiful contrast that highlights the flames. The bio fireplace is equipped with two manual slimline burners, each with a capacity of 3.0 liters, providing up to 7 hours of burn time per fill. The flame intensity and heat output can be adjusted, and the fireplace requires no chimney or electricity. The matt white front frame can easily be replaced with other colors to change the fireplace's appearance. Murus 1600 is easy to install and can also be used as a built-in fireplace.

#### **Material and Appearance**

| Material      | Steel       |
|---------------|-------------|
| Colour        | White       |
| Finish        | Matte       |
| Shape         | Rectangular |
| Glas included | No          |