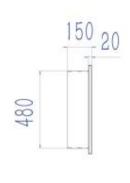

## **Dimensions & Weight**

| Length/Width | 160 cm  |
|--------------|---------|
| Height       | 55 cm   |
| Depth        | 16,5 cm |
| Weight       | 29 kg   |