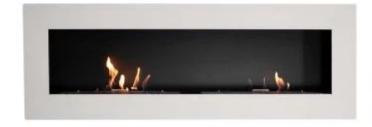

# **MURUS 1600 - MATTE WHITE**

BIO-10-055MW

Murus 1600 from ScandiFlames is an elegant and slim wall-mounted bio fireplace with a depth of only 16.5 cm. This model features a matt white frame and a black back frame, creating a beautiful contrast that highlights the flames. The bio fireplace is equipped with two manual slimline burners, each with a capacity of 3.0 liters, providing up to 7 hours of burn time per fill. The flame intensity and heat output can be adjusted, and the fireplace requires no chimney or electricity. The matt white front frame can easily be replaced with other colors to change the fireplace's appearance. Murus 1600 is easy to install and can also be used as a built-in fireplace.