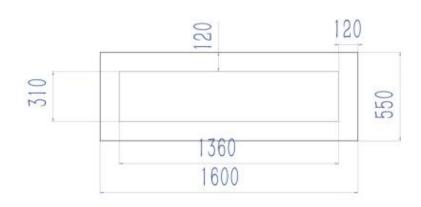

## **Dimensions & Weight**

| Length/Width | 160 cm  |
|--------------|---------|
| Height       | 55 cm   |
| Depth        | 16,5 cm |
| Weight       | 29 kg   |