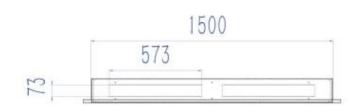

## **Dimensions & Weight**

| Length/Width | 160 cm  |
|--------------|---------|
| Height       | 55 cm   |
| Depth        | 16,5 cm |
| Weight       | 29 kg   |