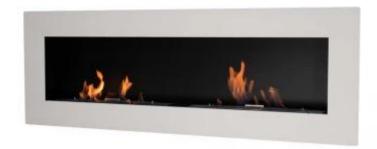

# **MURUS 1600 - MATTE WHITE**

BIO-10-055MW

Murus 1600 from ScandiFlames is an elegant and slim wall-mounted bio fireplace with a depth of only 16.5 cm. This model features a matt white frame and a black back frame, creating a beautiful contrast that highlights the flames. The bio fireplace is equipped with two manual slimline burners, each with a capacity of 3.0 liters, providing up to 7 hours of burn time per fill. The flame intensity and heat output can be adjusted, and the fireplace requires no chimney or electricity. The matt white front frame can easily be replaced with other colors to change the fireplace's appearance. Murus 1600 is easy to install and can also be used as a built-in fireplace.