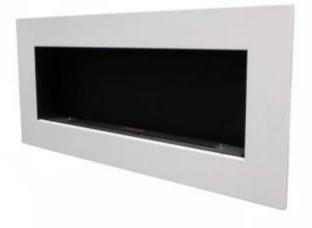

# **MURUS 1200 - GLOSSY WHITE**

BIO-10-054GW

Murus 1200 from ScandiFlames is an elegant wall-mounted bio fireplace with a depth of only 16.5 cm. This model features a glossy white front frame and a black back wall, creating a beautiful contrast that highlights the flames. The bio fireplace is equipped with a 90 cm wide manual slimline burner with a capacity of 4.5 liters, providing up to 7 hours of burn time per fill. The flame intensity and heat output can be adjusted with the included control tool. Murus 1200 requires no chimney or electricity and is easy to install. The front frame can be replaced with other colors to change the fireplace's appearance. This model is ideal for wall-mounted or built-in use.