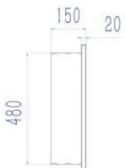

## **Burner Specifications**

| Adjustable flame | Yes                 |
|------------------|---------------------|
| Control          | Manual              |
| Burner Model     | 4.5 Litros Slimline |
| Flame length     | 48 cm               |
| Remote control   | No                  |