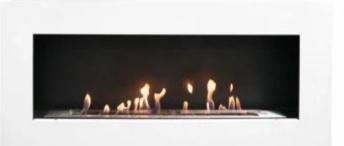

# **MURUS 1200 - GLOSSY WHITE**

BIO-10-054GW

Murus 1200 from ScandiFlames is an elegant wall-mounted bio fireplace with a depth of only 16.5 cm. This model features a glossy white front frame and a black back wall, creating a beautiful contrast that highlights the flames. The bio fireplace is equipped with a 90 cm wide manual slimline burner with a capacity of 4.5 liters, providing up to 7 hours of burn time per fill. The flame intensity and heat output can be adjusted with the included control tool. Murus 1200 requires no chimney or electricity and is easy to install. The front frame can be replaced with other colors to change the fireplace's appearance. This model is ideal for wall-mounted or built-in use.