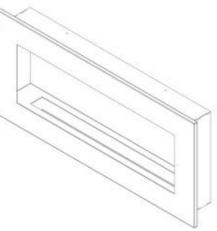

# **MURUS 1200 - GLOSSY WHITE**

BIO-10-054GW

Murus 1200 from ScandiFlames is an elegant wall-mounted bio fireplace with a depth of only 16.5 cm. This model features a glossy white front frame and a black back wall, creating a beautiful contrast that highlights the flames. The bio fireplace is equipped with a 90 cm wide manual slimline burner with a capacity of 4.5 liters, providing up to 7 hours of burn time per fill. The flame intensity and heat output can be adjusted with the included control tool. Murus 1200 requires no chimney or electricity and is easy to install. The front frame can be replaced with other colors to change the fireplace's appearance. This model is ideal for wall-mounted or built-in use.