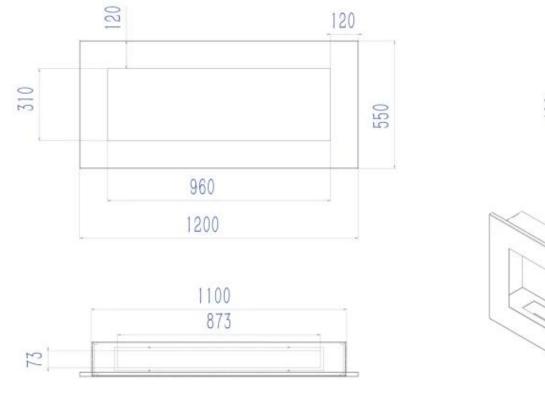

#### **Dimensions & Weight**

| Length/Width | 120 cm  |
|--------------|---------|
| Height       | 55 cm   |
| Depth        | 16,5 cm |
| Weight       | 23,5 kg |