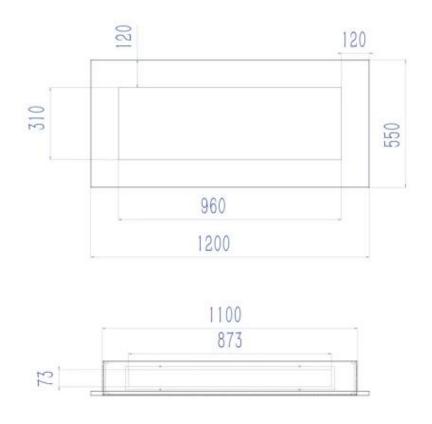

# **Dimensions & Weight**

| Length/Width | 120 cm  |
|--------------|---------|
| Height       | 55 cm   |
| Depth        | 16,5 cm |
| Weight       | 23,5 kg |