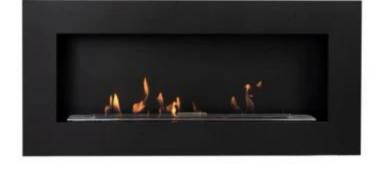

# **MURUS 1200 - BLACK**

BIO-10-054BK

Murus 1200 from ScandiFlames is an elegant wall-mounted bio fireplace with a depth of only 16.5 cm. This model features a sleek black color and measures 120 cm in width. The bio fireplace is equipped with a 90 cm wide manual slimline burner with a capacity of 4.5 liters, providing up to 7 hours of burn time per fill. The flame intensity and heat output can be adjusted with the included control tool. The black frame and back wall create a beautiful contrast that highlights the flames. Murus 1200 requires no chimney or electricity and is easy to install. The front frame can be replaced with other colors to change the fireplace's appearance. This model is ideal for wall-mounted or built-in use.