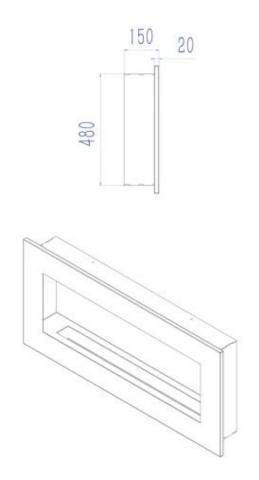

#### **Burner Specifications**

| Adjustable flame | Yes                 |
|------------------|---------------------|
| Control          | Manual              |
| Burner Model     | 4.5 Litros Slimline |
| Flame length     | 48 cm               |
| Remote control   | No                  |