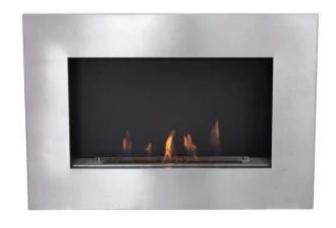

# **MURUS 800 - BRUSHED STEEL**

BIO-10-053SS

Murus 800 from ScandiFlames is an elegant and slim wall-mounted bio fireplace with a depth of only 16.5 cm. This model features a brushed steel front frame and a black back wall, highlighting the flames. The bio fireplace is equipped with a 60 cm wide manual slimline burner with a capacity of 3 liters, providing up to 7 hours of burn time per fill. The flame intensity and heat output can be adjusted with the included control tool. Murus 800 requires no chimney or electricity and is easy to install. The front frame can be replaced with other colors to change the fireplace's appearance. This model is ideal for wall-mounted or built-in use.