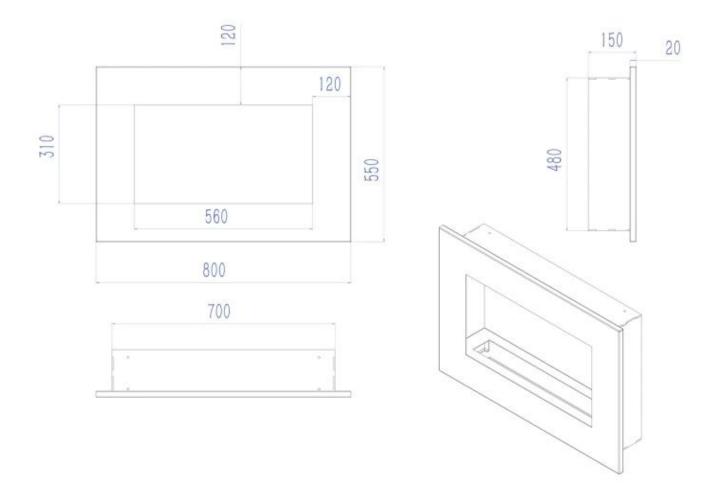

## Size

| Length/Width | 80 cm   |
|--------------|---------|
| Height       | 55 cm   |
| Depth        | 16,5 cm |
| Weight       | 20 kg   |