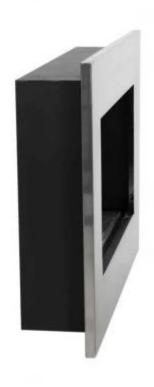

# **MURUS 800 - BRUSHED STEEL**

BIO-10-053SS

Murus 800 from ScandiFlames is an elegant and slim wall-mounted bio fireplace with a depth of only 16.5 cm. This model features a brushed steel front frame and a black back wall, highlighting the flames. The bio fireplace is equipped with a 60 cm wide manual slimline burner with a capacity of 3 liters, providing up to 7 hours of burn time per fill. The flame intensity and heat output can be adjusted with the included control tool. Murus 800 requires no chimney or electricity and is easy to install. The front frame can be replaced with other colors to change the fireplace's appearance. This model is ideal for wall-mounted or built-in use.