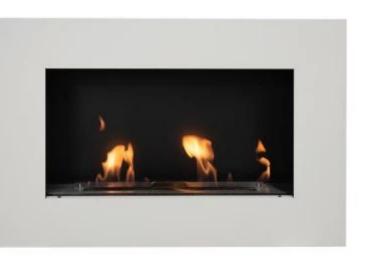

# **MURUS 800 - MATTE WHITE**

BIO-10-053MW

Murus 800 from ScandiFlames is an elegant wall-mounted bio fireplace with a depth of only 16.5 cm. This model features a matt white front frame and a black back wall, creating a beautiful contrast that highlights the flames. The bio fireplace is equipped with a 60 cm wide manual slimline burner with a capacity of 3 liters, providing up to 7 hours of burn time per fill. The flame intensity and heat output can be adjusted with the included control tool. Murus 800 requires no chimney or electricity and is easy to install. The front frame can be replaced with other colors to change the fireplace's appearance. This model is ideal for wall-mounted or built-in use.