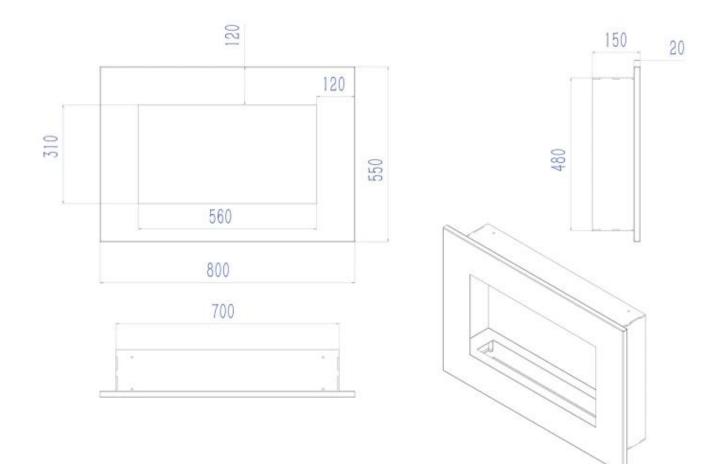

### **Dimensions & Weight**

| Length/Width | 80 cm   |
|--------------|---------|
| Height       | 55 cm   |
| Depth        | 16,5 cm |
| Weight       | 20 kg   |