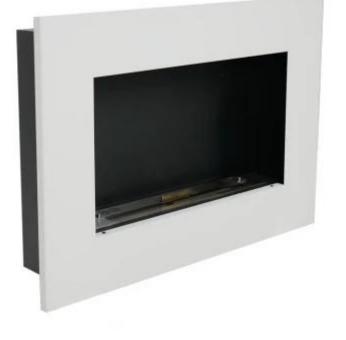

# **MURUS 800 - MATTE WHITE**

BIO-10-053MW

Murus 800 from ScandiFlames is an elegant wall-mounted bio fireplace with a depth of only 16.5 cm. This model features a matt white front frame and a black back wall, creating a beautiful contrast that highlights the flames. The bio fireplace is equipped with a 60 cm wide manual slimline burner with a capacity of 3 liters, providing up to 7 hours of burn time per fill. The flame intensity and heat output can be adjusted with the included control tool. Murus 800 requires no chimney or electricity and is easy to install. The front frame can be replaced with other colors to change the fireplace's appearance. This model is ideal for wall-mounted or built-in use.