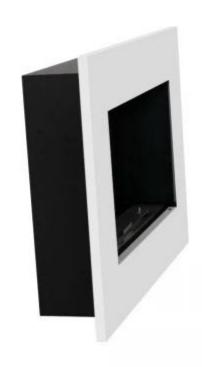

# **MURUS 800 - GLOSSY WHITE**

BIO-10-053GW

Murus 800 from ScandiFlames is an elegant and slim wall-mounted bio fireplace with a depth of only 16.5 cm. The bio fireplace is equipped with a 60 cm wide manual slimline burner with a capacity of 3 liters, providing up to 7 hours of burn time per fill. The flame intensity and heat output can be adjusted with the included control tool. Murus 800 requires no chimney or electricity and is easy to install. The front frame can be replaced with other colors to change the fireplace's appearance. This model is ideal for wall-mounted or built-in use and is perfect for rooms with a minimum size of 60 m<sup>3</sup>.

### **Dimensions & Weight**

| Length/Width | 80 cm   |
|--------------|---------|
| Height       | 55 cm   |
| Depth        | 16,5 cm |
| Weight       | 20 kg   |