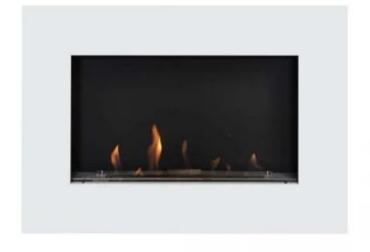

# **MURUS 800 - GLOSSY WHITE**

BIO-10-053GW

Murus 800 from ScandiFlames is an elegant and slim wall-mounted bio fireplace with a depth of only 16.5 cm. The bio fireplace is equipped with a 60 cm wide manual slimline burner with a capacity of 3 liters, providing up to 7 hours of burn time per fill. The flame intensity and heat output can be adjusted with the included control tool. Murus 800 requires no chimney or electricity and is easy to install. The front frame can be replaced with other colors to change the fireplace's appearance. This model is ideal for wall-mounted or built-in use and is perfect for rooms with a minimum size of 60 m<sup>3</sup>.

## **Material and Appearance**

| Material      | Steel       |
|---------------|-------------|
| Colour        | White       |
| Finish        | Brilhante   |
| Shape         | Rectangular |
| Glas included | No          |