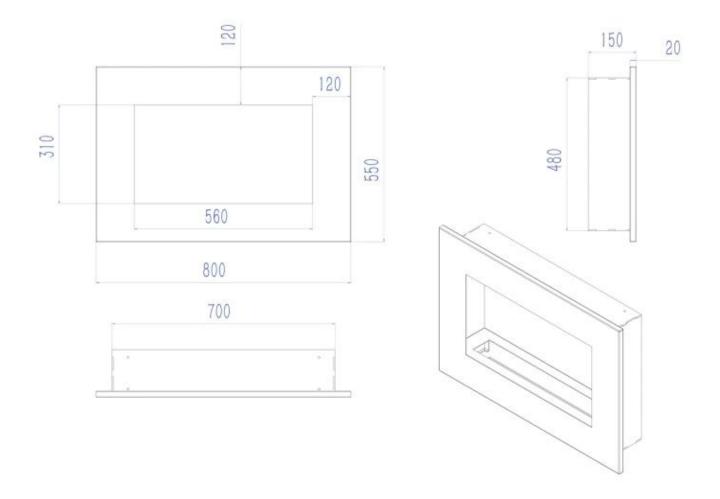

### **Dimensions & Weight**

| Length/Width | 80 cm   |
|--------------|---------|
| Height       | 55 cm   |
| Depth        | 16,5 cm |
| Weight       | 20 kg   |