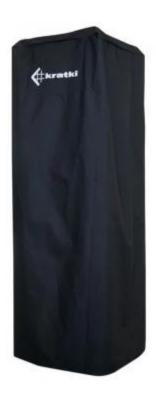

# **DELUXE PATIO COVER**

GAS-90-407

Protection cover for Deluxe Patio Outdoor gas fireplace. Adds great protection against wind and weather, when the fireplace is not in use.