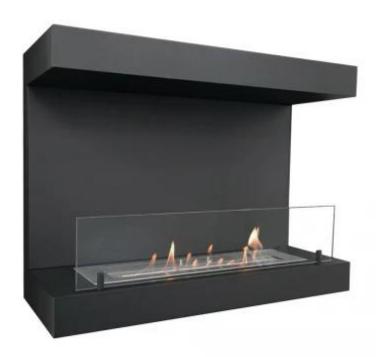

# **DAKOTA BLACK - 3-SIDED 80 CM WALL BIOFIREPLACE**

BIO-10-049

ScandiFlames Dakota is a modern and sleek three-sided wall-mounted bio fireplace in black steel, measuring 80 cm in length. It comes with a 3.5-liter manual bioethanol burner, offering up to 7.5 hours of burn time per fill. The adjustable flames allow you to control both consumption and heat output up to 3.3 kW. The 60 cm wide fireplace provides an impressive view of the flames from multiple angles, perfect for home wall decoration. Easy to install with just four screws, it can be mounted on any wall type as long as it can support the weight.