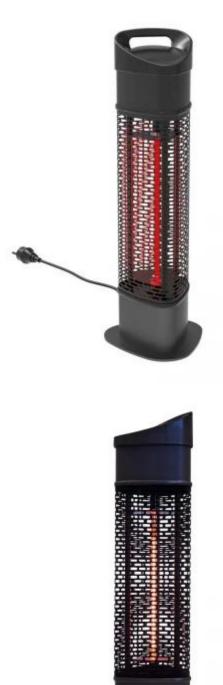

# PATIO HEATER UNDER-TABLE MODEL 1200 W, GT, BLACK OUT-70-119

Under table patio heater in black which is great for warming legs and feet on colder evenings. The heater can be used both indoors and outdoors.

## **Material & Appearance**

| Material      | Steel        |
|---------------|--------------|
| Colour        | Black        |
| Finish        | Powdercoated |
| Glas included | No           |