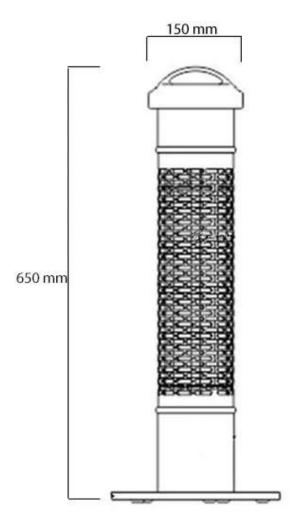

# Size & Weight

| Height   | 65 cm |
|----------|-------|
| Diameter | 15 cm |
| Weight   | 5 kg  |