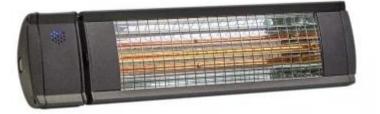

## 2000W IN ANTRACIT PATIO HEATER FROM HEAT1

OUT-70-207

Wall-mounted patio heater in anthracite with 2 kW from HEAT1 Eco High-Line series.

#### **Material & Appearance**

| Material      | Aluminum     |
|---------------|--------------|
| Colour        | Antracite    |
| Finish        | Powdercoated |
| Glas included | No           |