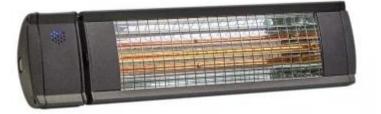

## HEAT1 2000W PATIO HEATER ECO HIGH-LINE IN BLACK OUT-70-206

Efficient patio heater with high energy efficiency and environmentally friendly heating of up to 16 m2.

#### **Material & Appearance**

| Material      | Aluminum     |
|---------------|--------------|
| Colour        | Black        |
| Finish        | Powdercoated |
| Glas included | No           |