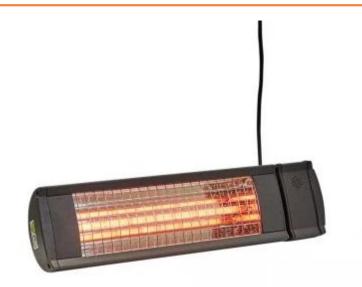

## PATIO HEATER HEAT1 ECO HIGH-LINE 1500W ANTRACIT

OUT-70-204

Eco-friendly patio heater in anthracite. This model has adjustable heat output in 6 levels between 0.5 - 1.5 kW.