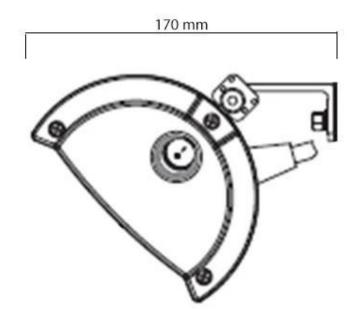

### Size & Weight

| Length/Width | 59 cm  |
|--------------|--------|
| Height       | 15 cm  |
| Depth        | 17 cm  |
| Weight       | 2,9 kg |