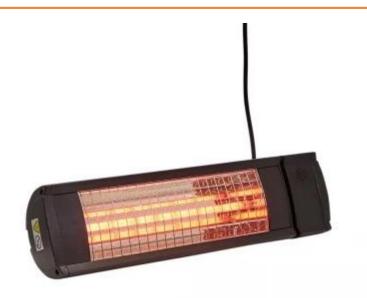

# **PATIO HEATER HEAT1 ECO HIGH-LINE 1500W IN BLACK**

OUT-70-203

Functional and environmentally friendly patio heater from HEAT1. Adjustable heating power in 2 levels (from 0.5 - 1.5 kW), and can heat up to 16m2.

# **Material & Appearance**

| Material      | Aluminum     |
|---------------|--------------|
| Colour        | Black        |
| Finish        | Powdercoated |
| Glas included | No           |