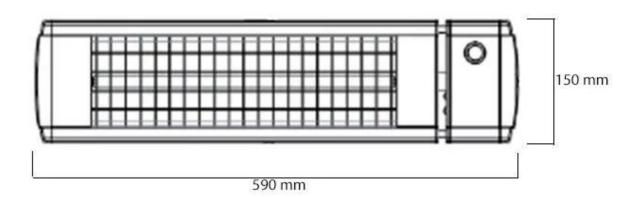

### Size & Weight

| Length/Width | 59 cm  |
|--------------|--------|
| Height       | 15 cm  |
| Depth        | 17 cm  |
| Weight       | 2,9 kg |