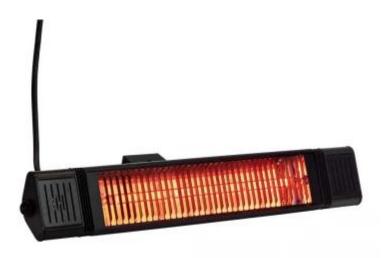

# **PATIO HEATER HEAT1 ECO PLUS-LINE 2000W**

OUT-70-202

Eco Plus-Line patio heater with 2 kW heating power for wall mounting.