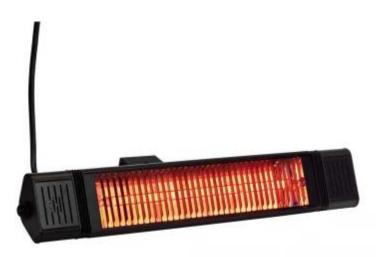

# **PATIO HEATER HEAT1 ECO PLUS-LINE 1500W**

OUT-70-201

This HEAT1 ECO plus-line patio heater is both affordable and environmentally friendly. Perfect for providing heat on the patio.

### **Material & Appearance**

| Material | Aluminum     |
|----------|--------------|
| Colour   | Black        |
| Finish   | Powdercoated |
|          |              |