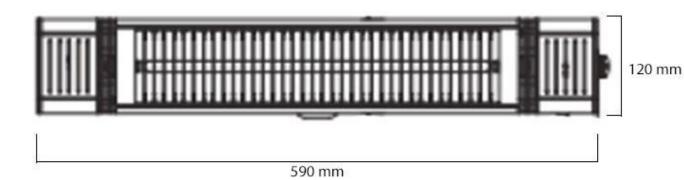

### Size & Weight

| Length/Width | 59 cm  |
|--------------|--------|
| Height       | 12 cm  |
| Depth        | 16 cm  |
| Weight       | 1,5 kg |