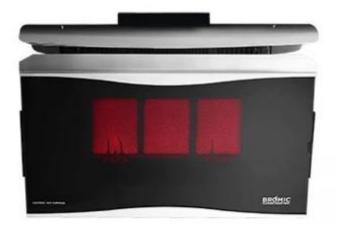

# **PLATINUM 300 SMART-HEAT GAS HEATER**

OUT-90-201

Gas patio heater from Australian Bromic Heating. Absolutely top quality and a stylish design that will warm up your outdoor spaces.

### **Material & Appearance**

| Material      | Stainless Steel |
|---------------|-----------------|
| Colour        | Black           |
| Glas included | No              |