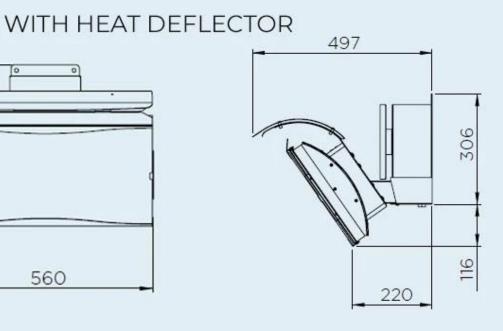

### Size & Weight

| Length/Width | 56 cm   |
|--------------|---------|
| Height       | 42,1 cm |
| Depth        | 40,3 cm |