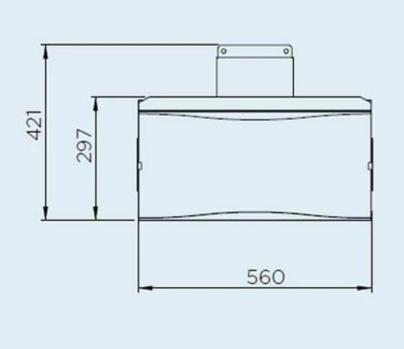

### Size & Weight

| Length/Width | 56 cm   |
|--------------|---------|
| Height       | 42,1 cm |
| Depth        | 40,3 cm |