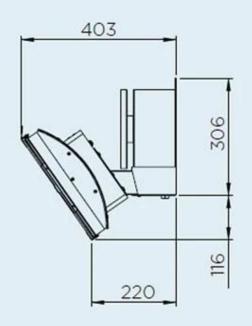

### Size & Weight

| Length/Width | 56 cm   |
|--------------|---------|
| Height       | 42,1 cm |
| Depth        | 40,3 cm |