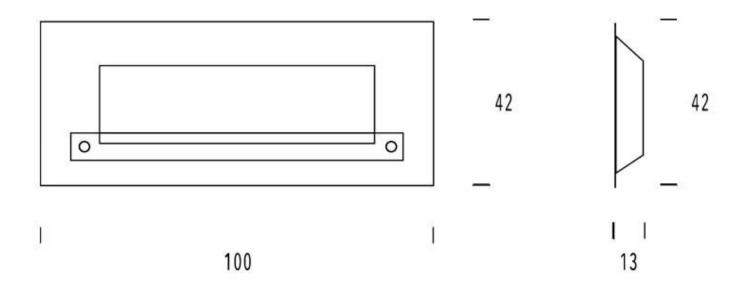

## **Dimensions & Weight**

| Height       | 42 cm  |
|--------------|--------|
| Length/Width | 100 cm |
| Height       | 42 cm  |
| Depth        | 13 cm  |
| Weight       | 17 kg  |