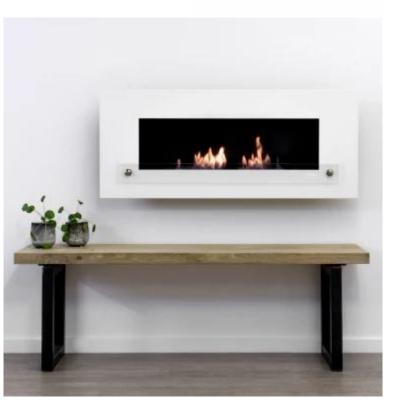

# **MONIMA DUO - WHITE**

BIO-50-106

Nordlys Denmark Monima Duo is a sleek and stylish wall-mounted bioethanol fireplace in white, perfect for adding a modern touch to any room. Featuring a double burner with a 2-liter capacity, this fireplace can burn for up to 7 hours, providing a heat output of 4 kW. It is easy to install, requires no electricity or chimney, and includes safety features for secure operation. Made from powder-coated steel, stainless steel, and tempered glass, the Monima Duo is durable and easy to maintain.