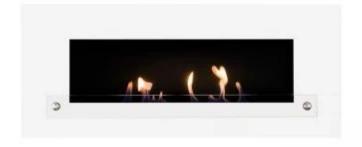

# **MONIMA DUO - WHITE**

BIO-50-106

Nordlys Denmark Monima Duo is a sleek and stylish wall-mounted bioethanol fireplace in white, perfect for adding a modern touch to any room. Featuring a double burner with a 2-liter capacity, this fireplace can burn for up to 7 hours, providing a heat output of 4 kW. It is easy to install, requires no electricity or chimney, and includes safety features for secure operation. Made from powder-coated steel, stainless steel, and tempered glass, the Monima Duo is durable and easy to maintain.

# **Material and Appearance**

| Material      | Stainless Steel |
|---------------|-----------------|
| Colour        | White           |
| Finish        | Powdercoated    |
| Flame view    | Front           |
| Glas included | Yes             |