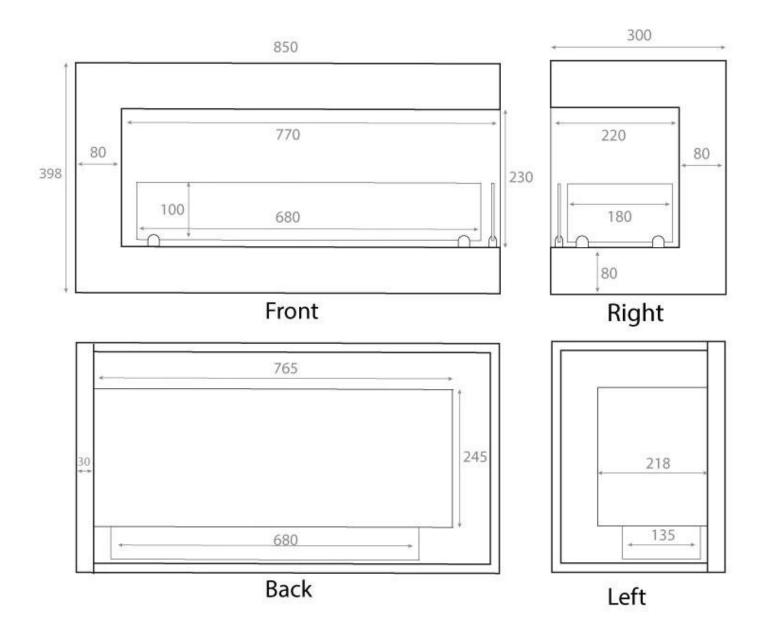

#### **Dimensions & Weight**

| Length/Width | 85 cm   |
|--------------|---------|
| Height       | 39,8 cm |
| Depth        | 30 cm   |
| Weight       | 22 kg   |