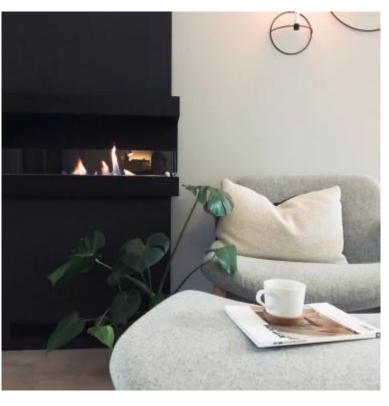

## **RIGHT-FACING CORNER FIREPLACE - 85 CM**

BIO-30-027R

Stylish right-sided bioethanol fireplace designed for installation in the corner of a wall. This fireplace allows you to enjoy flames from two sides and is made of black powder-coated steel. On a full fill of 3.75 liters of bioethanol, the fireplace can burn for up to 7 hours. It comes with two safety glasses to protect the flames from wind and drafts, ensuring a stable fire. No electricity is required, and the flame can easily be manually adjusted.