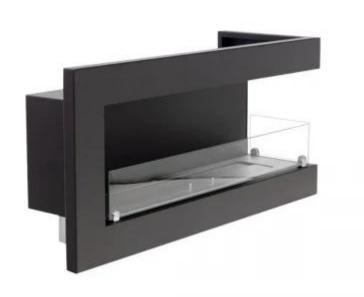

## **RIGHT-FACING CORNER FIREPLACE - 85 CM**

BIO-30-027R

Stylish right-sided bioethanol fireplace designed for installation in the corner of a wall. This fireplace allows you to enjoy flames from two sides and is made of black powder-coated steel. On a full fill of 3.75 liters of bioethanol, the fireplace can burn for up to 7 hours. It comes with two safety glasses to protect the flames from wind and drafts, ensuring a stable fire. No electricity is required, and the flame can easily be manually adjusted.

#### **Dimensions & Weight**

| Length/Width | 85 cm   |
|--------------|---------|
| Height       | 39,8 cm |
| Depth        | 30 cm   |
| Weight       | 22 kg   |

#### **Material and Appearance**

| Material      | Steel |
|---------------|-------|
| Colour        | Black |
| Flame view    | 46    |
| Glas included | Yes   |