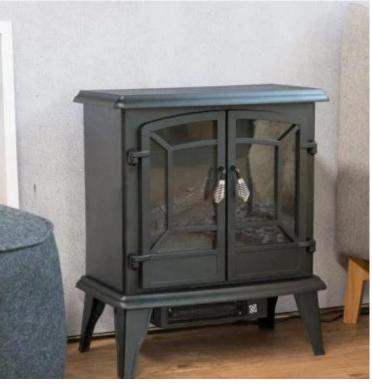

## ELECTRIC FIREPLACE IN STOVE-LIKE LOOK ELP-10-117

Freestanding electric fireplace with a traditional wood burning stove look.

#### Size & Weight

|              | 28 cm   |
|--------------|---------|
| Length/Width | 50,5 cm |
| Height       | 58,5 cm |
| Weight       | 9,8 kg  |

#### **Technical Specifications**

| Burner Type        | Classic flame |
|--------------------|---------------|
| Fuel               | Eletricity    |
| Flame colours      | 1 colours     |
| Heat output (min.) | 0,9 kW        |
| Heat output (max)  | 1,8 kW        |

#### **Material & Appearance**

| Material                   | Glass       |     |
|----------------------------|-------------|-----|
| Material                   | Plastic     |     |
| Material                   | Steel       | 000 |
| Colour                     | Black       | 3   |
| Interior (colour/material) | Black       |     |
| Flame view                 | Front       |     |
| Decoration                 | Wooden Logs |     |
| Glas included              | Yes         |     |
|                            |             |     |