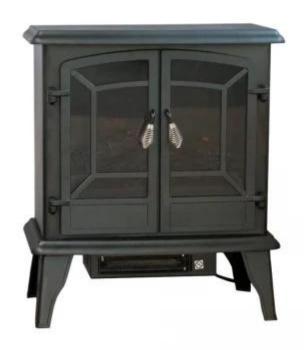

## ELECTRIC FIREPLACE IN STOVE-LIKE LOOK ELP-10-117

Freestanding electric fireplace with a traditional wood burning stove look.

#### Size & Weight

|              | 28 cm   |
|--------------|---------|
| Length/Width | 50,5 cm |
| Height       | 58,5 cm |
| Weight       | 9,8 kg  |

#### **Technical Specifications**

| Burner Type        | Classic flame |
|--------------------|---------------|
| Fuel               | Eletricity    |
| Flame colours      | 1 colours     |
| Heat output (min.) | 0,9 kW        |
| Heat output (max)  | 1,8 kW        |

#### **Material & Appearance**

| Material                   | Glass       |     |
|----------------------------|-------------|-----|
| Material                   | Plastic     |     |
| Material                   | Steel       | 000 |
| Colour                     | Black       | 3   |
| Interior (colour/material) | Black       |     |
| Flame view                 | Front       |     |
| Decoration                 | Wooden Logs |     |
| Glas included              | Yes         |     |
|                            |             |     |