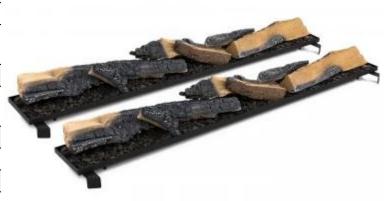

# **DECORATIVE LOGS FOR PLANIKA FLA4 / PRIMEFIRE**

BIO-60-067-wood

Decorative logs and tray compatible with Planika's burners and bioethanol fireplaces, including the PrimeFire and FLA4 models.

#### Material and appearance

| Decoration | Wooden Logs |
|------------|-------------|
|------------|-------------|