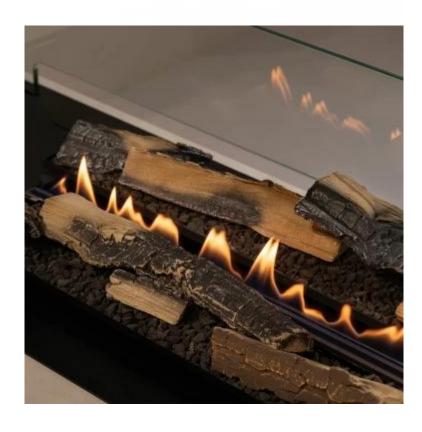

# **DECORATIVE LOGS FOR PLANIKA FLA4 / PRIMEFIRE**

BIO-60-067-wood

Decorative logs and tray compatible with Planika's burners and bioethanol fireplaces, including the PrimeFire and FLA4 models.

#### Material and appearance

| Decoration | Wooden Logs |
|------------|-------------|
|------------|-------------|