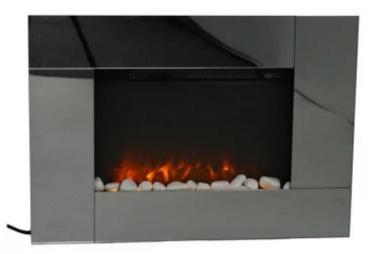

# **BUTE MIRROR ELECTRIC WALL FIRE - BLACK**

ELP-10-102-2 mirror

Black cheap wall-mounted electric fireplace to hang on the wall, with an installation like a 23" flat screen TV. The front itself is made as a mirror.

## **Material & Appearance**

| Material                   | Glass   |
|----------------------------|---------|
| Material                   | Steel   |
| Material                   | Plastic |
| Colour                     | Mirror  |
| Finish                     | Glossy  |
| Interior (colour/material) | Black   |
| Flame view                 | Front   |
| Decoration                 | Stone   |
| Glas included              | Yes     |