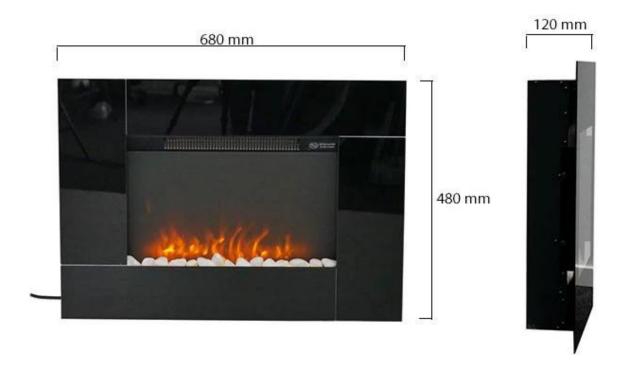

#### Size & Weight

| Length/Width | 68 cm   |
|--------------|---------|
| Height       | 48 cm   |
| Depth        | 12 cm   |
| Weight       | 12,1 kg |