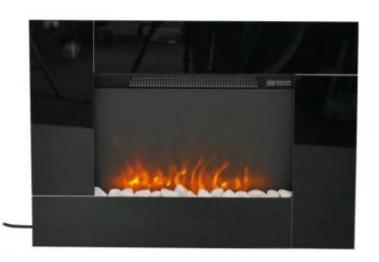

# **RAASAY ELECTRIC WALL FIREPLACE - BLACK**

ELP-10-102-2

Black cheap wall-mounted electric fireplace to mount on the wall, with an installation like a 23" flat screen television.

## Material & Appearance

| Material                   | Glass       |
|----------------------------|-------------|
| Material                   | Plastic     |
| Material                   | Steel       |
| Colour                     | Black       |
| Finish                     | Glossy      |
| Interior (colour/material) | Black       |
| Flame view                 | Front       |
| Shape                      | Rectangular |
| Decoration                 | Stone       |
| Glas included              | Yes         |