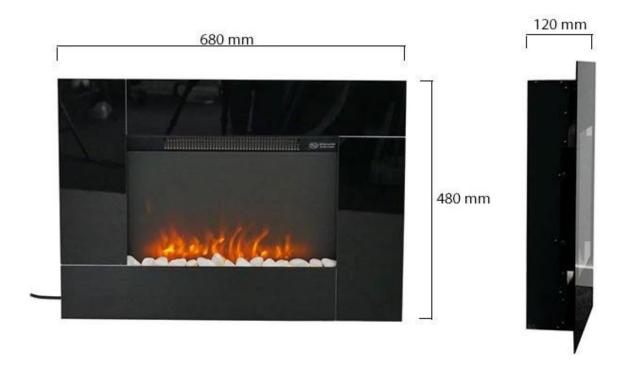

## Size & Weight

| Length/Width | 68 cm   |
|--------------|---------|
| Height       | 48 cm   |
| Depth        | 12 cm   |
| Weight       | 12,1 kg |