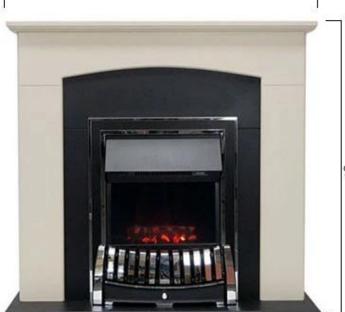

### Size & Weight

| Length/Width | 99 cm  |
|--------------|--------|
| Height       | 92 cm  |
| Depth        | 27 cm  |
| Weight       | 28 kg  |
| Cable lenght | 280 cm |

# 990 mm

920 mm