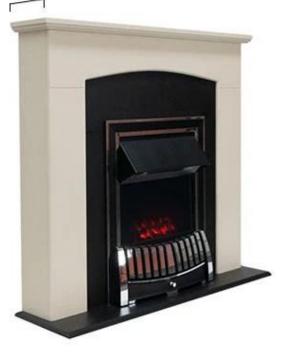

# WESTRAY AUTHENTIC LED-FIRE WITH CHARCOAL EFFECT

ELP-10-113

Freestanding stove in light cream colour with black details. This beautiful electric fireplace will fit well into any home and is reminiscent of a classic English fireplace.

### Size & Weight

| Length/Width | 99 cm  |
|--------------|--------|
| Height       | 92 cm  |
| Depth        | 27 cm  |
| Weight       | 28 kg  |
| Cable lenght | 280 cm |