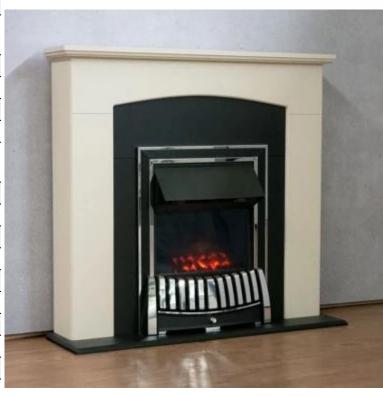

# WESTRAY AUTHENTIC LED-FIRE WITH CHARCOAL EFFECT

ELP-10-113

Freestanding stove in light cream colour with black details. This beautiful electric fireplace will fit well into any home and is reminiscent of a classic English fireplace.

## **Material & Appearance**

| • • •                      |             |
|----------------------------|-------------|
| Material                   | Plastic     |
| Material                   | Glass       |
| Material                   | Steel       |
| Colour                     | Creme       |
| Colour                     | Silver      |
| Colour                     | Black       |
| Interior (colour/material) | Black       |
| Flame view                 | Front       |
| Shape                      | Rectangular |
| Decoration                 | Coal        |
| Glas included              | No          |