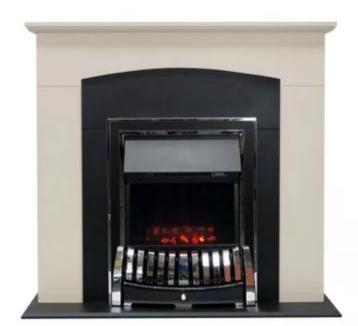

# WESTRAY AUTHENTIC LED-FIRE WITH CHARCOAL EFFECT

ELP-10-113

Freestanding stove in light cream colour with black details. This beautiful electric fireplace will fit well into any home and is reminiscent of a classic English fireplace.

## **Material & Appearance**

| • • •                      |             |
|----------------------------|-------------|
| Material                   | Plastic     |
| Material                   | Glass       |
| Material                   | Steel       |
| Colour                     | Creme       |
| Colour                     | Silver      |
| Colour                     | Black       |
| Interior (colour/material) | Black       |
| Flame view                 | Front       |
| Shape                      | Rectangular |
| Decoration                 | Coal        |
| Glas included              | No          |