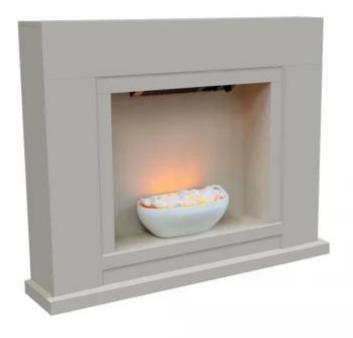

# **BARRA - ELECTRIC STOVE IN WHITE**

ELP-10-107

Freestanding electric fire in a beautiful white colour. The fireplace has a unique design, that fits into almost any interior.

#### Material & Appearance

| Material      | Wood        |
|---------------|-------------|
| Material      | Plastic     |
| Material      | Steel       |
| Colour        | Creme       |
| Flame view    | Front       |
| Shape         | Rectangular |
| Decoration    | Stone       |
| Glas included | No          |