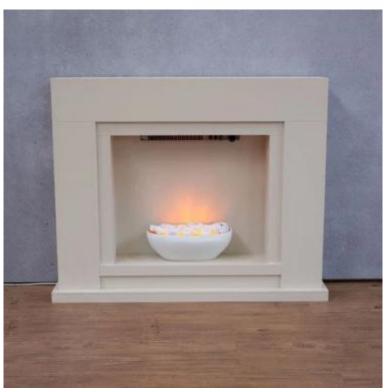

# **BARRA - ELECTRIC STOVE IN WHITE**

ELP-10-107

Freestanding electric fire in a beautiful white colour. The fireplace has a unique design, that fits into almost any interior.

#### Material & Appearance

| Material      | Wood        |
|---------------|-------------|
| Material      | Plastic     |
| Material      | Steel       |
| Colour        | Creme       |
| Flame view    | Front       |
| Shape         | Rectangular |
| Decoration    | Stone       |
| Glas included | No          |