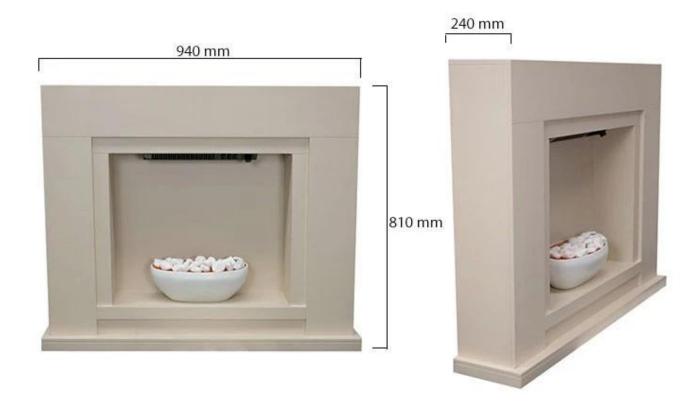

#### Size & Weight

| Length/Width | 94 cm |
|--------------|-------|
| Height       | 81 cm |
| Depth        | 24 cm |
| Weight       | 25 kg |