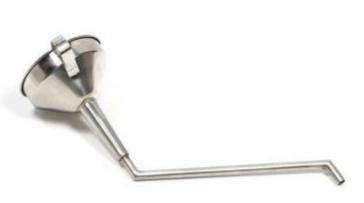

## FUNNEL IN STAINLESS STEEL FOR BIOETHANOL

BIO385

Funnel in stainless steel for easy and safe filling of your bioethanol fireplace. The design of the funnel ensures a very comfortable filling of the fireplace.

#### Size & Weight

| Length/Width | 28 cm   |
|--------------|---------|
| Height       | 10,3 cm |
| Diameter     | 10,4 cm |
| Weight       | 0,3 kg  |

#### **Material and appearance**

| Material | Stainless Steel |
|----------|-----------------|
| Colour   | Stainless Steel |