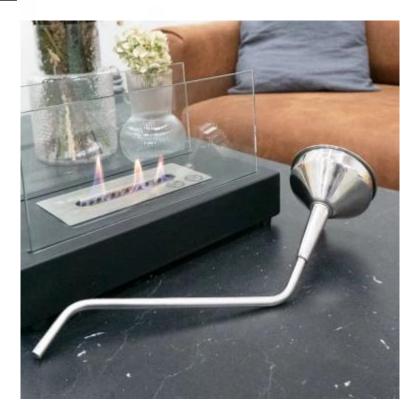

## FUNNEL IN STAINLESS STEEL FOR BIOETHANOL

BIO385

Funnel in stainless steel for easy and safe filling of your bioethanol fireplace. The design of the funnel ensures a very comfortable filling of the fireplace.