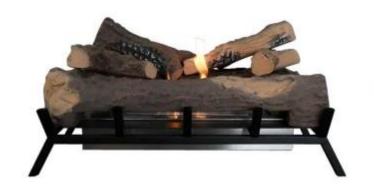

# **BIOETHANOL FIRE GRATE L - 60 CM**

BIO-20-303

The ScandiFlames Grate L with 2.5L burner and ceramic logs is a freestanding bioethanol fireplace grate designed to convert your old, traditional open fireplace into a modern bioethanol fireplace. This bioethanol fireplace maintains the cozy atmosphere of a traditional fire and heat without the need for a chimney. The included burner has a capacity of 2.5 liters, providing up to 7.5 hours of burn time per filling. Installation is simple, with no need for electricity or complex setups. The ceramic logs are placed on top of the grate, and the fireplace is ready for use.

## **Material and Appearance**

| Material      | Steel        |
|---------------|--------------|
| Colour        | Black        |
| Decoration    | Brown Logset |
| Glas included | No           |