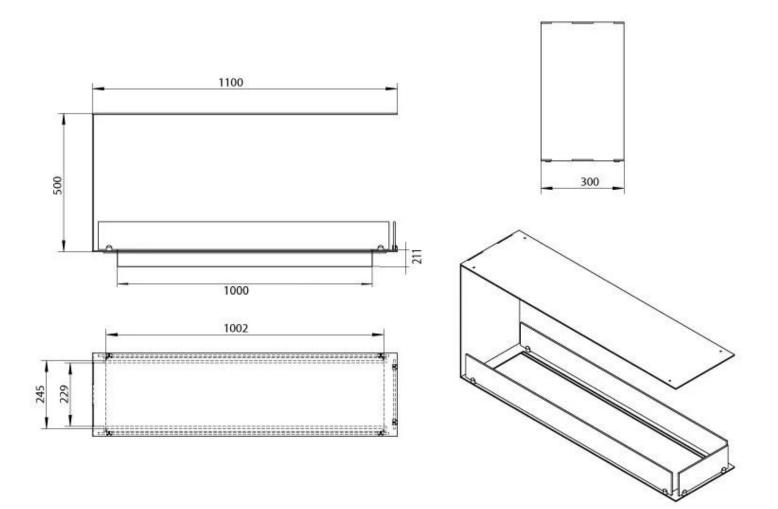

|
| Steel Thickness | 4 mm  |
| Colour          | Black |
| Glas included   | Yes   |

#### Туре

| Product type                | 3-sided Built-in Bioethanol<br>Fireplace |
|-----------------------------|------------------------------------------|
| Fuel                        | Bioethanol                               |
| Brand                       | Foco                                     |
| Flue/Chimney                | Not Required                             |
| Use                         | Indoor                                   |
| Flame view                  | Room Divider                             |
| Warranty                    | 2 years                                  |
| Recommended air change rate | 1                                        |

## Automatic burner 1000



## PrimeFire 1000



## Superior Manual 1000