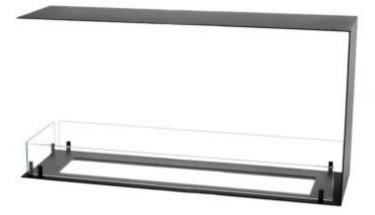

## FOCO ROOM DIVIDER 1100 MEDIUM

BIO-30-144

Foco Room Divider 1100 Medium Built-in Bioethanol Fireplace is a 3-sided fireplace designed for wall integration, offering a view of the flames from three angles. With a width of 110 cm and a manual bioethanol burner, this fireplace provides up to 6 hours of burn time per fill. The timeless design in 4 mm powder-coated stainless steel highlights the flames. Tempered glass shields the flames and can be installed as desired. The fireplace is easy to install without special certification.

#### Size

| 110 cm |
|--------|
| 50 cm  |
| 30 cm  |
| 30 kg  |
|        |

#### Appearance

| Material        | Steel |
|-----------------|-------|
| Steel Thickness | 4 mm  |
| Colour          | Black |
| Glas included   | Yes   |