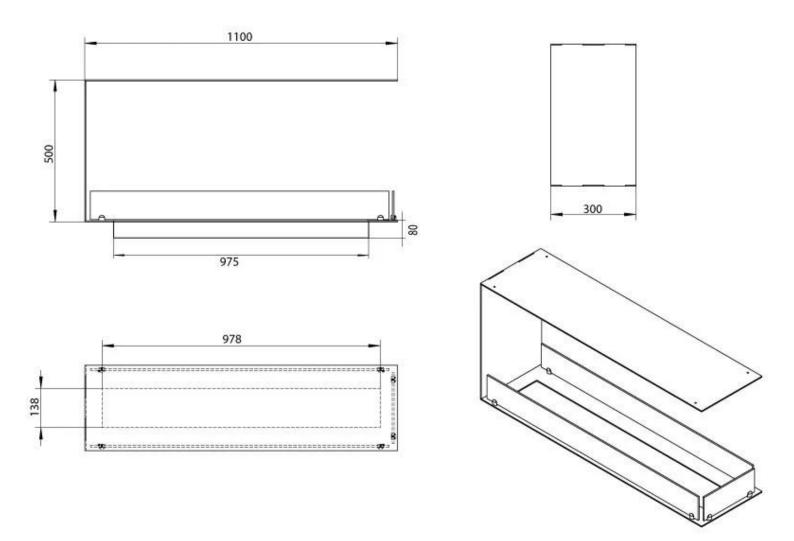

| Black |
| Glas included   | Yes   |

#### Туре

| Product type                | 3-sided Built-in Bioethanol<br>Fireplace |
|-----------------------------|------------------------------------------|
| Fuel                        | Bioethanol                               |
| Brand                       | Foco                                     |
| Flue/Chimney                | Not Required                             |
| Use                         | Indoor                                   |
| Flame view                  | Room Divider                             |
| Warranty                    | 2 years                                  |
| Recommended air change rate | 1                                        |

## Automatic burner 1000



## PrimeFire 1000



## Superior Manual 1000