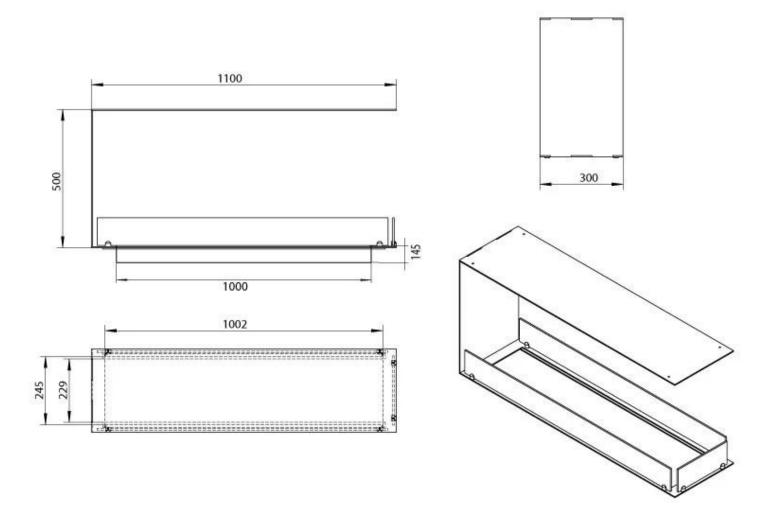

4 mm  |
| Colour          | Black |
| Glas included   | Yes   |

#### Туре

| Product type                | 3-sided Built-in Bioethanol<br>Fireplace |
|-----------------------------|------------------------------------------|
| Fuel                        | Bioethanol                               |
| Brand                       | Foco                                     |
| Flue/Chimney                | Not Required                             |
| Use                         | Indoor                                   |
| Flame view                  | Room Divider                             |
| Warranty                    | 2 years                                  |
| Recommended air change rate | 1                                        |

## Automatic burner 1000



## PrimeFire 1000



## Superior Manual 1000