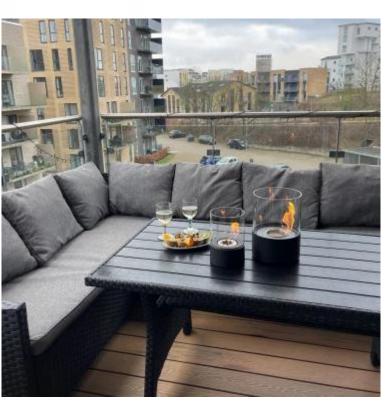

# **BEL BIO FIREPLACE**

OUT-50-143

Bio fireplace with some nice dancing flames.