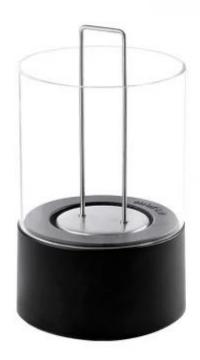

# **BEL BIO FIREPLACE**

OUT-50-143

Bio fireplace with some nice dancing flames.

## **Key Specifications**

| Product type | Tabletop Bioethanol Fireplace |
|--------------|-------------------------------|
| Brand        | Morsø                         |
| Included     | Bioethanol Burner             |
| Included     | User guide                    |
| Included     | Extinguishing Tool            |
| Included     | Glass                         |
| Use          | Outdoor                       |
| Use          | Indoor                        |
| Warranty     | 2 years                       |

## **Dimensions & Weight**

| Height   | 22 cm |
|----------|-------|
| Diameter | 15 cm |
| Weight   | 2 kg  |

#### **Material and Appearance**

| Material and Appearance |                 |
|-------------------------|-----------------|
| Material                | Stainless Steel |
| Material                | Glass           |
| Material                | Cast Iron       |
| Colour                  | Stainless Steel |
| Colour                  | Black           |
| Finish                  | Matte           |
| Flame view              | All sides       |
| Shape                   | Round           |
| Glas included           | Yes             |