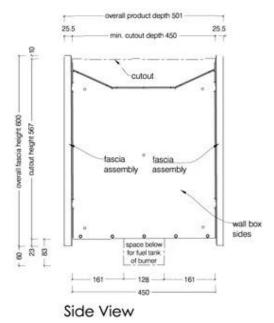

#### **Dimensions & Weight**

| Length/Width | 110 cm  |
|--------------|---------|
| Height       | 60 cm   |
| Depth        | 45 cm   |
| Weight       | 43,3 kg |

### 1100 Double Sided Firebox for 800 Slimline Burner

© This drawing is copyright and remains the property of Signi Fires. It may not be retained, copied or used without written consent.