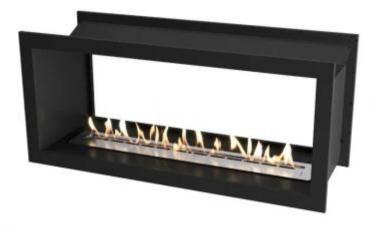

# **ICON SLIMLINE FIREBOX FBDS1100 BLACK**

BIO-70-217

Icon Slimline Firebox FBDS1100 is a luxurious double-sided bioethanol fireplace that blends elegant design with functionality. With an adjustable flame and up to 8 hours of burn time, it provides warmth and a captivating visual experience. The double-sided design makes it perfect for installation between two rooms, offering views from both sides. Powered by bioethanol, this fireplace requires no chimney, making installation straightforward and maintenance minimal.

#### **Material and Appearance**

| Material      | Stainless Steel |
|---------------|-----------------|
| Colour        | Black           |
| Shape         | Rectangular     |
| Glas included | No              |