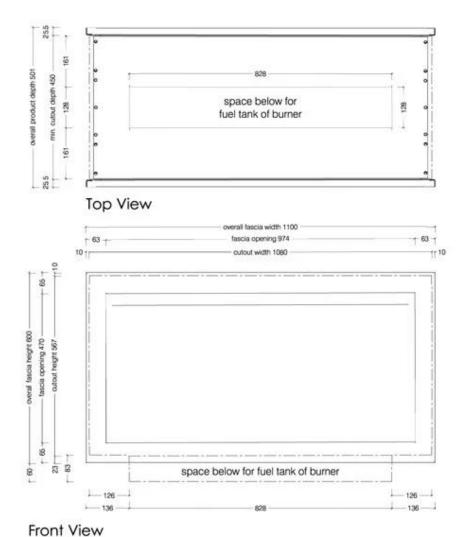

#### **Dimensions & Weight**

| Length/Width | 110 cm  |
|--------------|---------|
| Height       | 60 cm   |
| Depth        | 45 cm   |
| Weight       | 43,3 kg |

### 1100 Double Sided Firebox for 800 Slimline Burner

© This drawing is copyright and remains the property of Signi Fires. It may not be retained, copied or used without written consent.