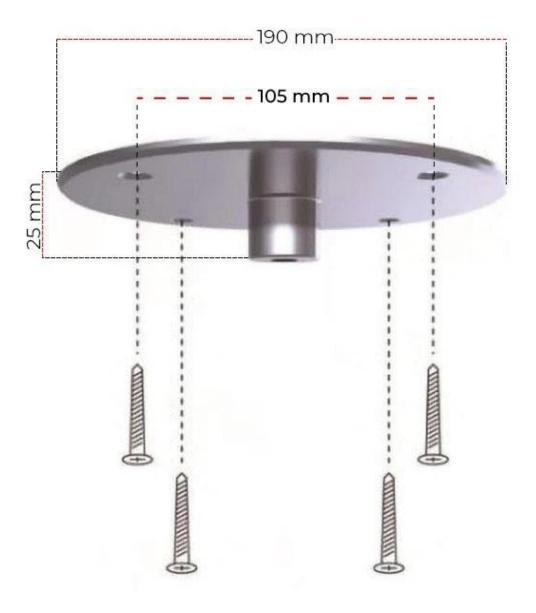

#### Size & Weight

| Height   | 2,5 cm |
|----------|--------|
| Diameter | 19 cm  |