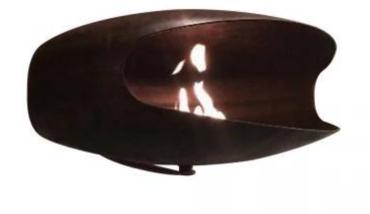

## **HEIN & HAUGAARD WALL-MOUNTED**

BIO-40-020

The wall-mounted UFO bio fireplace from Danish Hein & Haugaard is a stylish solution available in several colours and two sizes. The fireplace creates a cosy atmosphere with its fascinating flames and burns for up to 6 hours on 1.5L bioethanol. It requires no chimney or electricity, making it ideal for modern homes. This handcrafted fireplace is easily mounted on the wall bracket and comes with necessary tools and fittings.