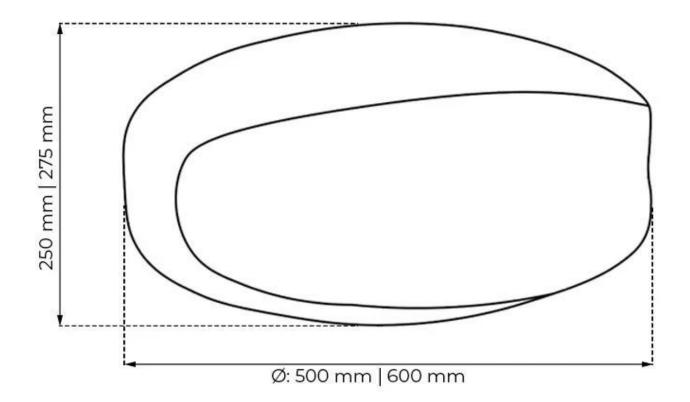

#### **Dimensions & Weight**

| Height   | 27,5 cm |
|----------|---------|
| Height   | 25 cm   |
| Diameter | 60 cm   |
| Diameter | 50 cm   |
| Weight   | 26 kg   |