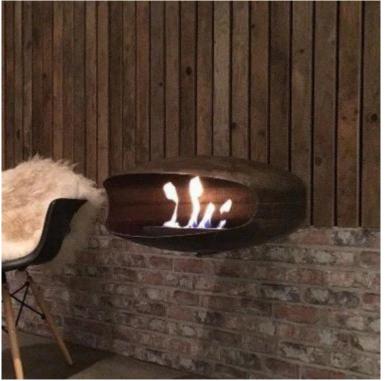

## **HEIN & HAUGAARD WALL-MOUNTED**

BIO-40-020

The wall-mounted UFO bio fireplace from Danish Hein & Haugaard is a stylish solution available in several colours and two sizes. The fireplace creates a cosy atmosphere with its fascinating flames and burns for up to 6 hours on 1.5L bioethanol. It requires no chimney or electricity, making it ideal for modern homes. This handcrafted fireplace is easily mounted on the wall bracket and comes with necessary tools and fittings.