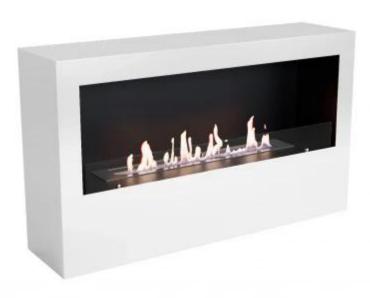

# **BISMARCK WHITE - FREESTANDING 1-SIDED BIO FIREPLACE**

BIO-20-342WH

This Freestanding 1-Sided Bioethanol Fireplace in White is an elegant and versatile addition to any modern home. Measuring 120 cm in width, it can be mounted into a wall or used as a stylish room divider. The 4-liter burner provides up to 6.5 hours of burn time, ensuring a long-lasting warm ambiance. The included safety glass enhances protection, making it ideal for families with children or pets. Easy to install and requiring no chimney or electricity, this bioethanol fireplace is a practical and eco-friendly heating solution.

### **Material and Appearance**

| Material      | Steel  |
|---------------|--------|
| Colour        | White  |
| Finish        | Glossy |
| Flame view    | Front  |
| Glas included | Yes    |