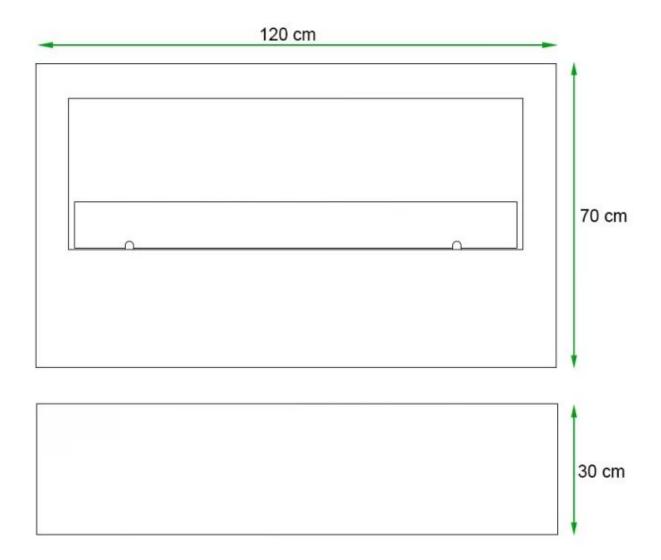

#### **Dimensions & Weight**

| Length/Width | 120 cm |
|--------------|--------|
| Height       | 70 cm  |
| Depth        | 30 cm  |