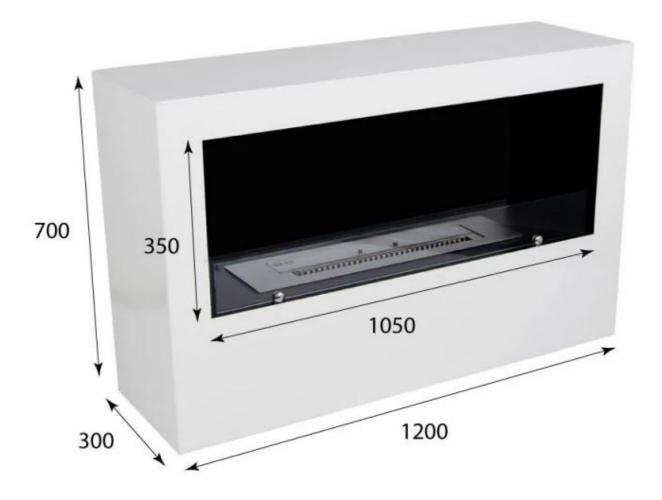

#### **Dimensions & Weight**

| Length/Width | 120 cm |
|--------------|--------|
| Height       | 70 cm  |
| Depth        | 30 cm  |