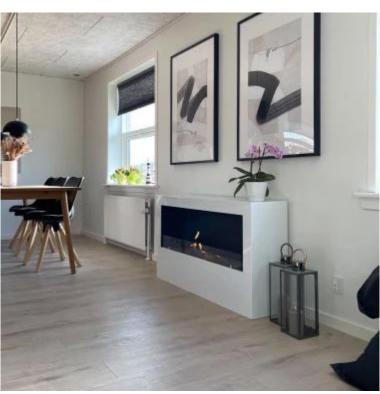

# **BISMARCK WHITE - FREESTANDING 1-SIDED BIO FIREPLACE**

BIO-20-342WH

This Freestanding 1-Sided Bioethanol Fireplace in White is an elegant and versatile addition to any modern home. Measuring 120 cm in width, it can be mounted into a wall or used as a stylish room divider. The 4-liter burner provides up to 6.5 hours of burn time, ensuring a long-lasting warm ambiance. The included safety glass enhances protection, making it ideal for families with children or pets. Easy to install and requiring no chimney or electricity, this bioethanol fireplace is a practical and eco-friendly heating solution.