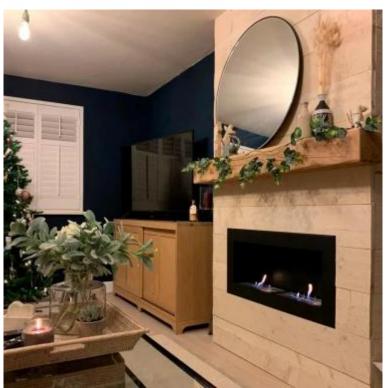

# LARGE BLACK BIOFIREPLACE FOR WALL MOUNTING

BIO-10-048

ScandiFlames large wall-mounted bio fireplace in black, perfect for minimalist settings. This elegant bioethanol fireplace features two 1.5L burners in a timeless and classic design. The black frame and backplate enhance the colors and depth of the flames, creating a beautiful balance with the natural fire. The fireplace is square with sharp edges and completely open to the fire, giving it a sleek appearance. Easy to maintain and clean, as it produces no fumes, soot, smoke, or ash. Includes mounting brackets, extinguishing tool, and requires no electricity. Easy and quick to install.