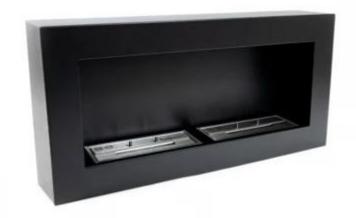

# LARGE BLACK BIOFIREPLACE FOR WALL MOUNTING

BIO-10-048

ScandiFlames large wall-mounted bio fireplace in black, perfect for minimalist settings. This elegant bioethanol fireplace features two 1.5L burners in a timeless and classic design. The black frame and backplate enhance the colors and depth of the flames, creating a beautiful balance with the natural fire. The fireplace is square with sharp edges and completely open to the fire, giving it a sleek appearance. Easy to maintain and clean, as it produces no fumes, soot, smoke, or ash. Includes mounting brackets, extinguishing tool, and requires no electricity. Easy and quick to install.

## **Material and Appearance**

| Material | Steel       |
|----------|-------------|
| Colour   | Black       |
|          | -           |
| Shape    | Rectangular |