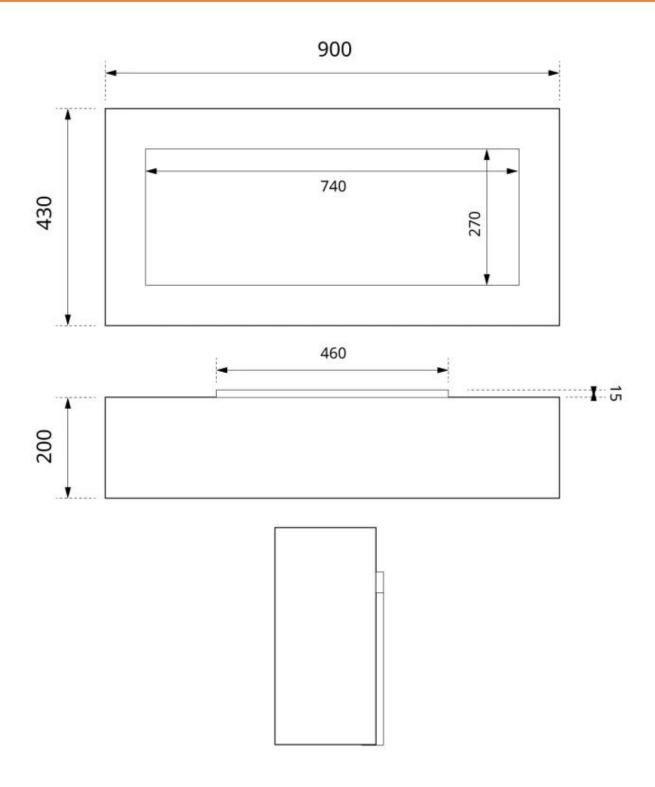

### **Dimensions & Weight**

| Length/Width | 90 cm   |
|--------------|---------|
| Height       | 43 cm   |
| Depth        | 20 cm   |
| Weight       | 19,7 kg |