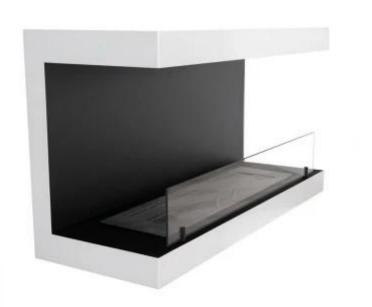

## **THREE-SIDED 120 CM WALL BIO FIREPLACE WHITE**

BIO-10-050

This three-sided white wall-mounted bio fireplace from ScandiFlames is blending modern design with functionality. With a width of 120 cm and openings on three sides, this bio fireplace offers a stunning view of the flames from every angle. The manual bioethanol burner has a capacity of 5 liters and a width of 100 cm, providing up to 6 hours of burn time per fill. The flame size and intensity can be adjusted, and the fireplace delivers a heating output of up to 6.5 kW. Easy to install with just four screws and no need for a vent or chimney, this bio fireplace is perfect for any room.