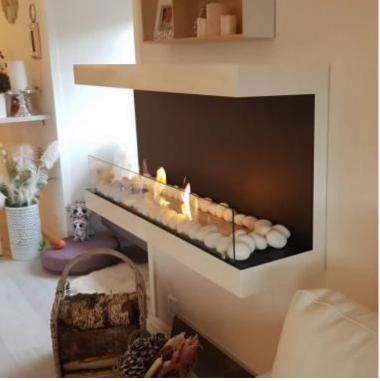

## **THREE-SIDED 120 CM WALL BIO FIREPLACE WHITE**

BIO-10-050

This three-sided white wall-mounted bio fireplace from ScandiFlames is blending modern design with functionality. With a width of 120 cm and openings on three sides, this bio fireplace offers a stunning view of the flames from every angle. The manual bioethanol burner has a capacity of 5 liters and a width of 100 cm, providing up to 6 hours of burn time per fill. The flame size and intensity can be adjusted, and the fireplace delivers a heating output of up to 6.5 kW. Easy to install with just four screws and no need for a vent or chimney, this bio fireplace is perfect for any room.