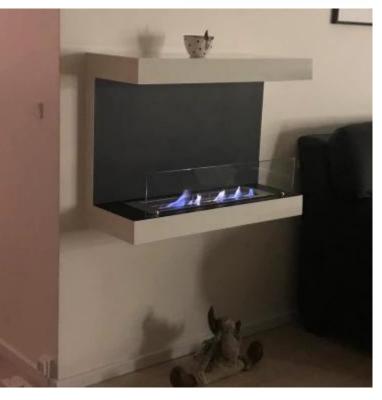

## **DAKOTA WHITE - 3-SIDED 80 CM WALL BIOFIREPLACE**

BIO-10-049-WH

The ScandiFlames Dakota is a modern and elegant three-sided wall-mounted bio fireplace made of steel, offering a stunning view of the flames from all angles. Equipped with a 3.5-liter adjustable bioethanol burner, you can enjoy up to 7.5 hours of burn time per fill. This 80 cm wide bio fireplace is easy to install on any wall type with just four screws and requires no vent or chimney. The Dakota bio fireplace delivers a heating output of up to 3.3 kW and is recommended for rooms of at least 70 m<sup>3</sup>.

#### **Burner Specifications**

| Adjustable flame | Yes                |
|------------------|--------------------|
| Control          | Manual             |
| Burner Model     | 3,5 Liter Superior |
| Flame length     | 45 cm              |
| Remote control   | No                 |