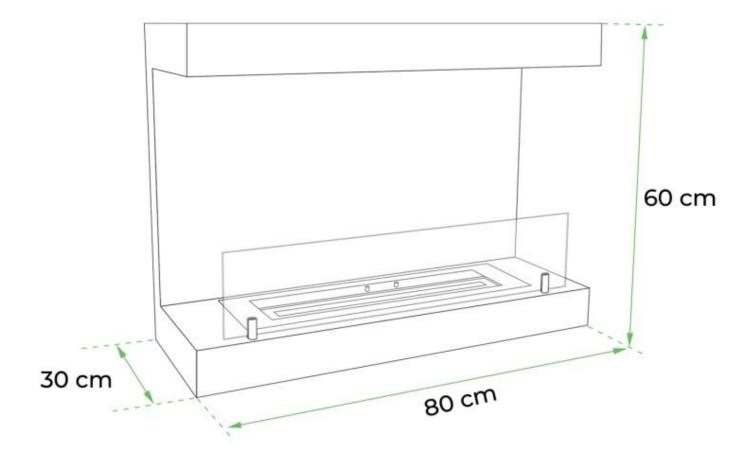

#### **Dimensions & Weight**

| Length/Width | 80 cm |
|--------------|-------|
| Height       | 60 cm |
| Depth        | 30 cm |
| Weight       | 27 kg |