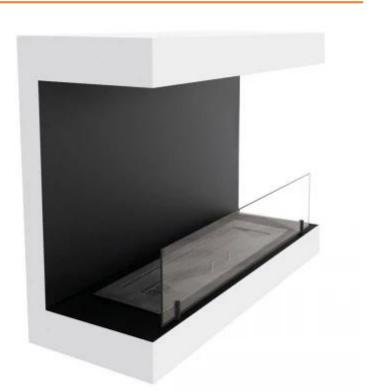

## **DAKOTA WHITE - 3-SIDED 80 CM WALL BIOFIREPLACE**

BIO-10-049-WH

The ScandiFlames Dakota is a modern and elegant three-sided wall-mounted bio fireplace made of steel, offering a stunning view of the flames from all angles. Equipped with a 3.5-liter adjustable bioethanol burner, you can enjoy up to 7.5 hours of burn time per fill. This 80 cm wide bio fireplace is easy to install on any wall type with just four screws and requires no vent or chimney. The Dakota bio fireplace delivers a heating output of up to 3.3 kW and is recommended for rooms of at least 70 m<sup>3</sup>.

#### **Material and Appearance**

| Material      | Steel       |
|---------------|-------------|
| Colour        | White       |
| Shape         | Rectangular |
| Glas included | Yes         |