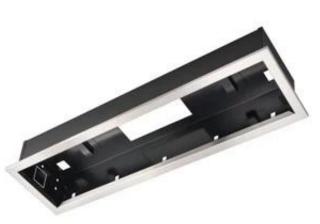

## HEATSTRIP DESIGN 1500 FLUSH MOUNT ENCLOSURE ELP-70-119

Black flush mount enclosure from Heatstrip for the heater Design 1500. Meant for installation of heaters into a ceiling.