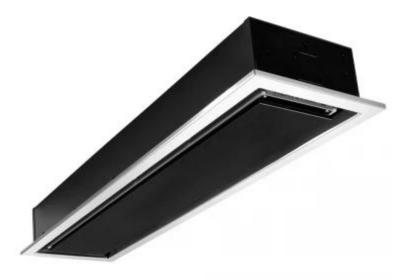

## HEATSTRIP DESIGN 1500 FLUSH MOUNT ENCLOSURE ELP-70-119

Black flush mount enclosure from Heatstrip for the heater Design 1500. Meant for installation of heaters into a ceiling.